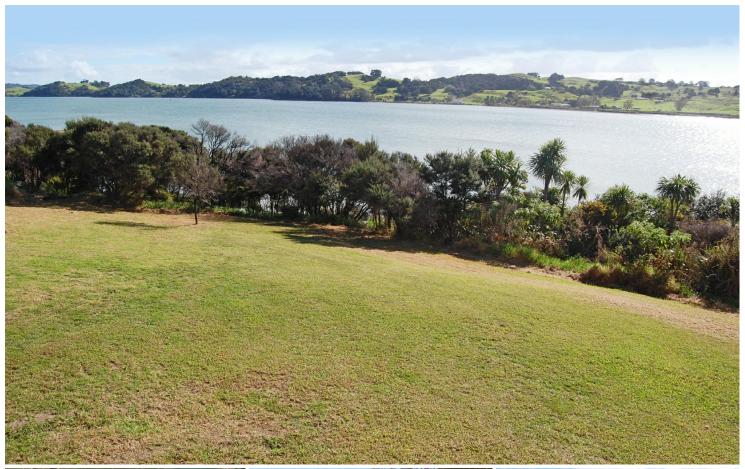

### Waterfront Land With Native Bush

This special piece of paradise located on the Oneriri Peninsula is a sunny sheltered 6031m2 (1.49acre) lifestyle section having a building site surrounded in covenanted native bush with beautiful views of the Otamatea River.

The driveway and parking/storage area are formed and power cable trenched to site, this section has a great positive vibe with access to the foreshore, now's the time to get your creative juices going and design a coastal home and lifestyle.

If it's peace and quiet you're after and a spot of fishing then come along and see what this coastal section has to offer.

Rarely do properties like this come to market. Call Craig to arrange a time to view 0274856833.