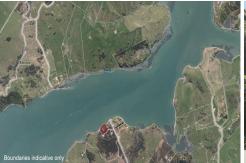

### Waterfront Land With Native Bush

This special piece of paradise located on the Oneriri Peninsula is a sunny sheltered 6031m2 (1.49acre) lifestyle section having a building site surrounded in covenanted native bush with beautiful views of the Otamatea River.