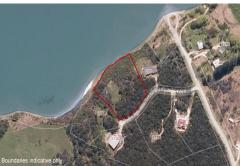

### Waterfront Land With Native Bush

This special piece of paradise located on the Oneriri Peninsula is a sunny sheltered 6031m2 (1.49acre) lifestyle section having a building site surrounded in covenanted native bush with beautiful views of the Otamatea River.

## **More About this Property**

| Property ID   | EGTHAY    |  |
|---------------|-----------|--|
| Property Type | Lifestyle |  |
| Land Area     | 6031 m²   |  |

Licensed Real Estate Agents (REAA2008)