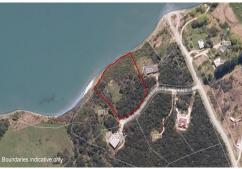

#### Waterfront Land With Native Bush

This special piece of paradise located on the Oneriri Peninsula is a sunny sheltered 6031m2 (1.49acre) lifestyle section having a building site surrounded in covenanted native bush with beautiful views of the Otamatea River.

## **More About this Property**

| Property ID   | EGTHAY    |
|---------------|-----------|
| Property Type | Lifestyle |
| Land Area     | 6031 m²   |

**Licensed Real Estate Agents (REAA2008)** 

Craig Kenyon 027 485 6833 Salesperson | craig.kenyon@ljhooker.co.nz