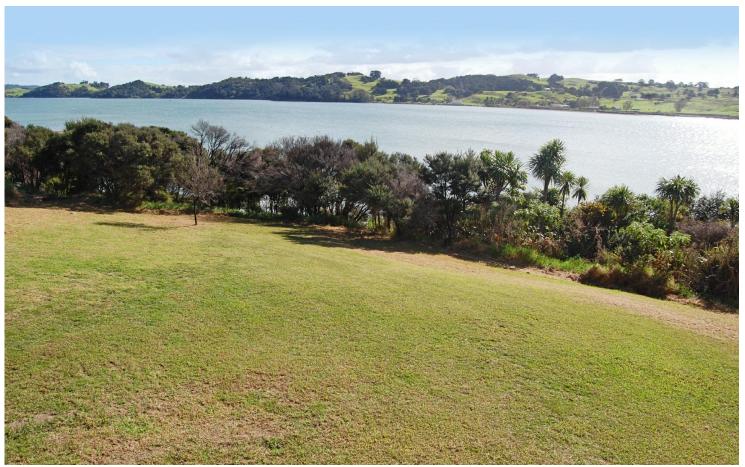

#### Waterfront Land With Native Bush

This special piece of paradise located on the Oneriri Peninsula is a sunny sheltered 6031m2 (1.49acre) lifestyle section having a building site surrounded in covenanted native bush with beautiful views of the Otamatea River.

The driveway and parking/storage area are formed and power cable trenched to site, this section has a great positive vibe with access to the foreshore, now's the time to get your creative juices going and design a coastal home and lifestyle.

If it's peace and quiet you're after and a spot of fishing then come along and see what this coastal section has to offer.

Rarely do properties like this come to market. Call Craig to arrange a time to view 0274856833.