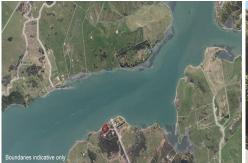

#### Waterfront Land With Native Bush

This special piece of paradise located on the Oneriri Peninsula is a sunny sheltered 6031m2 (1.49acre) lifestyle section having a building site surrounded in covenanted native bush with beautiful views of the Otamatea River.