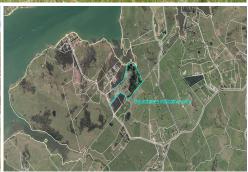

## Kaiwaka, 138 Rangiora Road

Welcome To Your Coastal Lifestyle Sanctuary

A coastal gem located on the Oneriri Peninsula with beautiful views of the Otamatea River. Mangroves flank the covenanted bush lined boundary, there is a small pond, the 13.875Ha property offers shelter with many possible building sites, subject to Geotech.

Boat ramp for Kaipara Snapper fishing at the end of the road.

Viewing by appointment, call Craig 027 485 6833

For Sale
By Negotiation

View

By Appointment