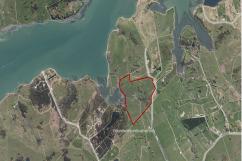

## Kaiwaka, 135 Phillips Road

20 Hectares - Oneriri Peninsula

Located only a 12 minute drive from Kaiwaka on the beautiful Oneriri Peninsula is this 20Ha property. Design your dream home from one of the many beautiful potential house sites with spectacular views of a Kaipara coastal landscape including the Otamatea River. There are stands of native trees, willows and poplars, fenced into 8 paddocks, a very special property offering peace and privacy.

## **More About this Property**

**Property ID EEEHAY Property Type** Lifestyle **Land Area** 20.01 hectare

**Licensed Real Estate Agents (REAA2008)** 

Craig Kenyon 027 485 6833 Salesperson | craig.kenyon@ljhooker.co.nz