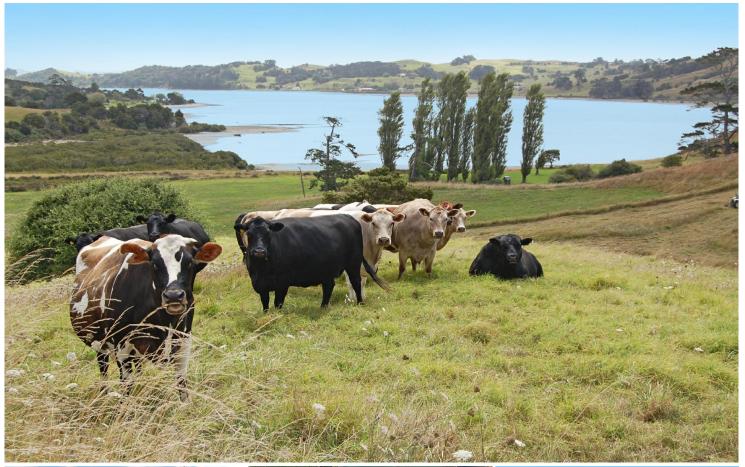

## Kaiwaka, 135 Phillips Road

20 Hectares - Oneriri Peninsula

Located only a 12 minute drive from Kaiwaka on the beautiful Oneriri Peninsula is this 20Ha property. Design your dream home from one of the many beautiful potential house sites with spectacular views of a Kaipara coastal landscape including the Otamatea River. There are stands of native trees, willows and poplars, fenced into 8 paddocks, a very special property offering peace and privacy.

This is a very rare opportunity to purchase a property of this size in this location.

Call Craig to arrange an appointment to view 0274856833

For Sale
By Negotiation

View
By Appointment

Contact

Craig Kenyon 027 485 6833 craig.kenyon@ljhooker.co.nz