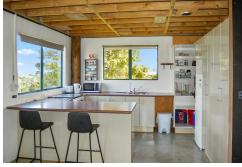

The shed consists of 80m2 of open plan living space on the ground level, upstairs a mezzanine area adds to the space. As well as mains power there is also alternative power consisting of a solar system and backup generator. There a 7m x 6m Versatile shed, two water tanks ensure ample water supply.