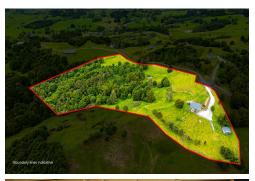

## Kaiwaka, 112 Tawa Avenue Price Reduced

Escape to the peaceful countryside with this stunning lifestyle property spanning over 4.14Ha, elevated the property enjoys beautiful native bush views through to the Brynderwyns. This property offers endless possibilities for those looking for a private retreat and with a designated building site allowing you to build your dream home.

This property provides the perfect setting, half in pasture and half beautiful covenanted native bush, a track takes you on a beautiful ten minute bush walk.

Don't miss out on this incredible opportunity, viewing by appointment, Call Craig

## More About this Property

| Property ID                            | F6QHAY       |
|----------------------------------------|--------------|
| Property Type                          | Lifestyle    |
| Land Area                              | 4.14 hectare |
| Licensed Real Estate Agents (REAA2008) |              |