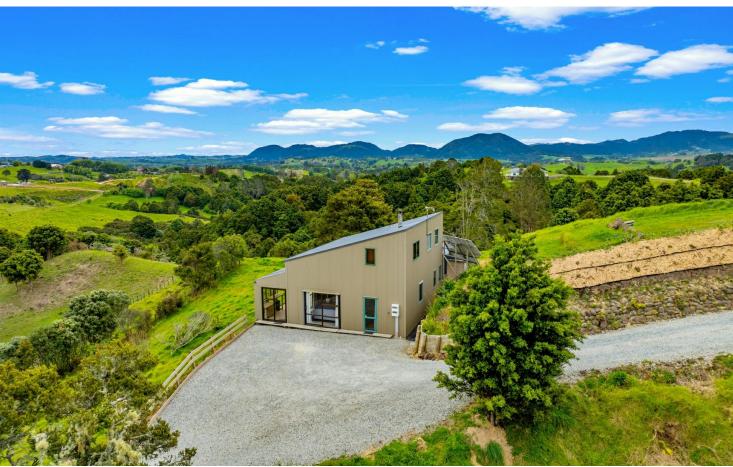

## Kaiwaka, 112 Tawa Avenue Price Reduced

Escape to the peaceful countryside with this stunning lifestyle property spanning over 4.14Ha, elevated the property enjoys beautiful native bush views through to the Brynderwyns. This property offers endless possibilities for those looking for a private retreat and with a designated building site allowing you to build your dream home.

The shed consists of 80m2 of open plan living space on the ground level, upstairs a mezzanine area adds to the space. As well as mains power there is also alternative power consisting of a solar system and backup generator. There a 7m x 6m Versatile shed, two water tanks ensure ample water supply.

This property provides the perfect setting, half in pasture and half beautiful covenanted native bush, a track takes you on a beautiful ten minute bush walk.

Don't miss out on this incredible opportunity, viewing by appointment, Call Craig