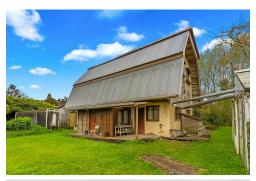

## Kaiwaka, 110 Gibbons Road

Letter Box Says "Experimental House"

Situated a little over One kilometre up Gibbons Road, the property offers privacy in a setting of mature gardens, having a sunny northerly disposition.

- 170m2 house is of an alternative design.
- · Open plan living, two bedrooms plus sleepout.
- · Large cellar with storage racks.
- 9171m2 private setting, many fruit trees, natives and exotics.
- · Amphitheatre, paddy field and pond.
- · Alternative lifestylers wanted.