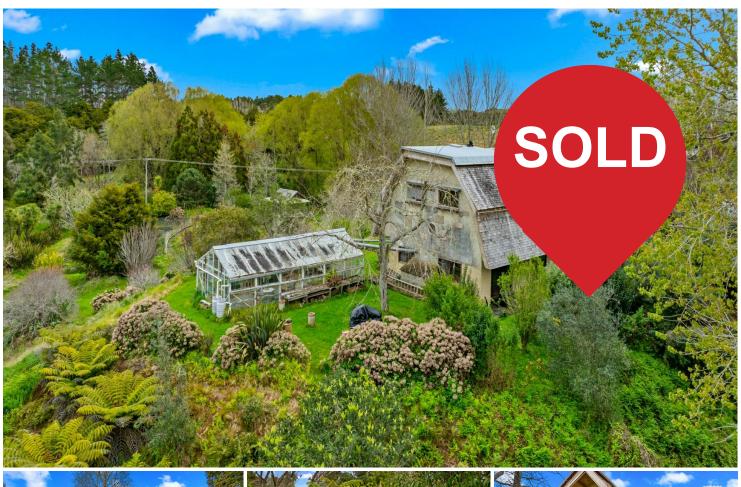

## Kaiwaka, 110 Gibbons Road

Letter Box Says "Experimental House"

Situated a little over One kilometre up Gibbons Road, the property offers privacy in a setting of mature gardens, having a sunny northerly disposition.

- 170m2 house is of an alternative design.
- · Open plan living, two bedrooms plus sleepout.
- · Large cellar with storage racks.
- 9171m2 private setting, many fruit trees, natives and exotics.
- · Amphitheatre, paddy field and pond.
- · Alternative lifestylers wanted.