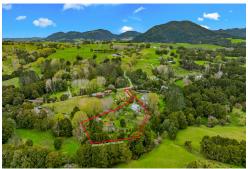

## Kaiwaka, 110 Gibbons Road

Letter Box Says "Experimental House"

Situated a little over One kilometre up Gibbons Road, the property offers privacy in a setting of mature gardens, having a sunny northerly disposition.

- 170m2 house is of an alternative design.
- · Open plan living, two bedrooms plus sleepout.
- · Large cellar with storage racks.
- 9171m2 private setting, many fruit trees, natives and exotics.
- · Amphitheatre, paddy field and pond.
- · Alternative lifestylers wanted.