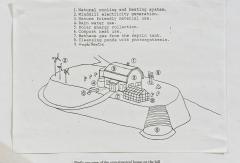

- 170m2 house is of an alternative design.
- · Open plan living, two bedrooms plus sleepout.
- · Large cellar with storage racks.
- 9171m2 private setting, many fruit trees, natives and exotics.
- · Amphitheatre, paddy field and pond.
- · Alternative lifestylers wanted.