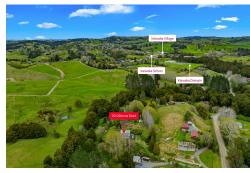

## Kaiwaka, 110 Gibbons Road

Letter Box Says "Experimental House"

Situated a little over One kilometre up Gibbons Road, the property offers privacy in a setting of mature gardens, having a sunny northerly disposition.