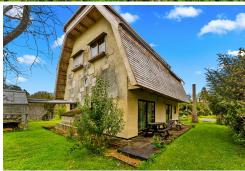

- 170m2 house is of an alternative design.
- · Open plan living, two bedrooms plus sleepout.
- · Large cellar with storage racks.
- 9171m2 private setting, many fruit trees, natives and exotics.
- · Amphitheatre, paddy field and pond.
- · Alternative lifestylers wanted.