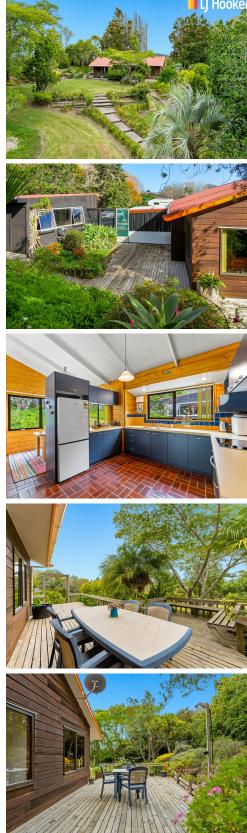

## Kaiwaka, 43 Settlement Road Convenient Self-Sufficient Lifestyle

This character filled 2,884m2 property offers the perfect blend of open-plan living and natural beauty. The home has high stud ceilings in the living area with an abundance of natural light from large windows throughout, a spacious and inviting home. Wrap around deck offers multiple areas to relax, entertain, or simply enjoy the serene garden views.

Key Features

- •Open-plan living tiled throughout with built-in fire for warmth
- •Three comfortable bedrooms, with engineered overlay flooring
- •Full bathroom, separate toilet, and laundry for convenience
- •Foyer area for boots, coats, and outdoor gear
- •Adjacent 6m x 7m garage/workshop
- •Concrete driveway, space for Campervan, boat and toys
- •Gorgeous gardens with a variety of flowering plants, exotic and native trees

For Sale

\$875,000 View

3,600

By Appointment

Contact Craig Kenyon 027 485 6833 craig.kenyon@ljhooker.co.nz

6

- •Avocado, orange, tangelo, mandarin, lemon, grape, kiwifruit, stone fruit, Macadamia
- •Raised vegetable gardens for homegrown produce
- •Garden shed with potting bench, chicken run and chook house
- •Almost three quarters of an acre, walk to town, offering convenience and privacy.