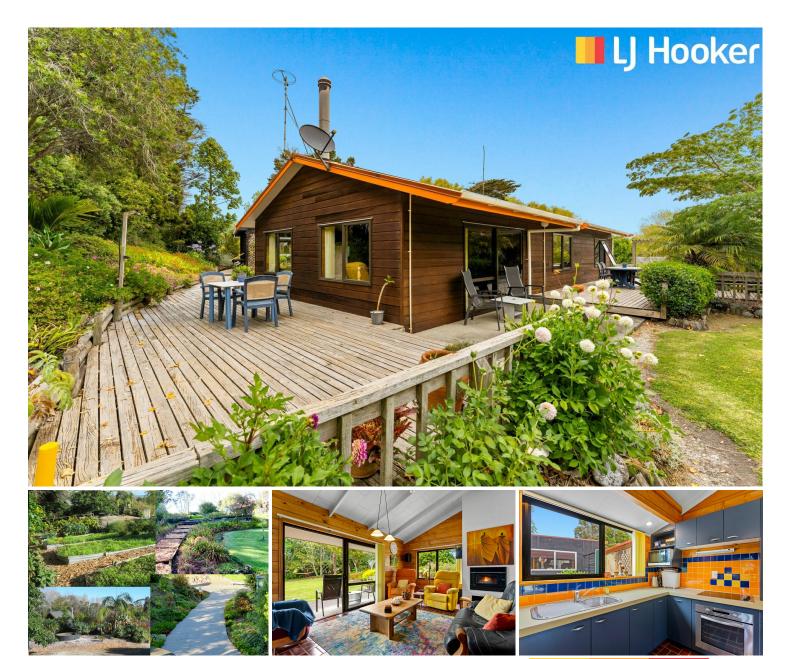

## Kaiwaka, 43 Settlement Road Convenient Self-Sufficient Lifestyle

This character filled 2,884m2 property offers the perfect blend of open-plan living and natural beauty. The home has high stud ceilings in the living area with an abundance of natural light from large windows throughout, a spacious and inviting home. Wrap around deck offers multiple areas to relax, entertain, or simply enjoy the serene garden views.

Key Features

- •Open-plan living tiled throughout with built-in fire for warmth
- •Three comfortable bedrooms, with engineered overlay flooring
- •Full bathroom, separate toilet, and laundry for convenience
- •Foyer area for boots, coats, and outdoor gear
- •Adjacent 6m x 7m garage/workshop
- •Concrete driveway, space for Campervan, boat and toys
- •Gorgeous gardens with a variety of flowering plants, exotic and native trees

For Sale

\$875,000 View

3,600

By Appointment

Contact Craig Kenyon 027 485 6833 craig.kenyon@ljhooker.co.nz

6

- •Avocado, orange, tangelo, mandarin, lemon, grape, kiwifruit, stone fruit, Macadamia
- •Raised vegetable gardens for homegrown produce
- •Garden shed with potting bench, chicken run and chook house
- •Almost three quarters of an acre, walk to town, offering convenience and privacy.

## More About this Property

| Property ID                            | FB8HAY  |
|----------------------------------------|---------|
| Property Type                          | House   |
| House Size                             | 91 m2   |
| Land Area                              | 2884 m2 |
| Licensed Real Estate Agents (REAA2008) |         |