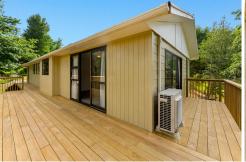

Step inside the home to discover a spacious combined kitchen and dining area, perfect for family meals. The lounge room boasts two ranch sliders opening onto wraparound deck, offering beautiful bush views and a tranquil setting. With three double bedrooms, all with built-in wardrobes, plus a full bathroom and a separate toilet, this home is well-designed for comfort. New carpet and vinyl have been laid throughout, and the heat pump ensures year-round comfort.