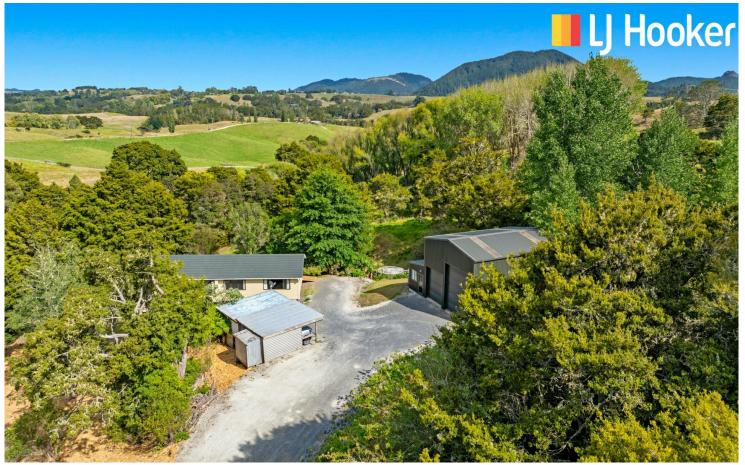

## Kaiwaka, 219 Kaiwaka-Mangawhai Road

Private Bush Setting - Work from Home Potential

Nestled well off the road, this charming property offers peace and privacy in an attractive bush setting, all set on 1.84 hectares of land.

Adjacent to the house is a 120m2 high-stud workshop equipped with power, concrete floor and an annexe featuring a shower, toilet, and lunchroom with a kitchenette - ideal for a work from home setup or business use. Additionally there's a separate single garage with an attached carport and ample off street parking.