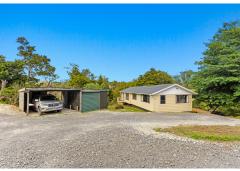

Adjacent to the house is a 120m2 high-stud workshop equipped with power, concrete floor and an annexe featuring a shower, toilet, and lunchroom with a kitchenette - ideal for a work from home setup or business use. Additionally there's a separate single garage with an attached carport and ample off street parking.