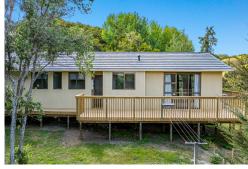

Step inside the home to discover a spacious combined kitchen and dining area, perfect for family meals. The lounge room boasts two ranch sliders opening onto wraparound deck, offering beautiful bush views and a tranquil setting. With three double bedrooms, all with built-in wardrobes, plus a full bathroom and a separate toilet, this home is well-designed for comfort. New carpet and vinyl have been laid throughout, and the heat pump ensures year-round comfort.