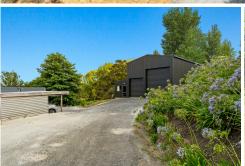

Adjacent to the house is a 120m2 high-stud workshop equipped with power, concrete floor and an annexe featuring a shower, toilet, and lunchroom with a kitchenette - ideal for a work from home setup or business use. Additionally there's a separate single garage with an attached carport and ample off street parking.