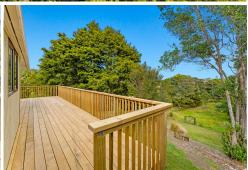

Step inside the home to discover a spacious combined kitchen and dining area, perfect for family meals. The lounge room boasts two ranch sliders opening onto wraparound deck, offering beautiful bush views and a tranquil setting. With three double bedrooms, all with built-in wardrobes, plus a full bathroom and a separate toilet, this home is well-designed for comfort. New carpet and vinyl have been laid throughout, and the heat pump ensures year-round comfort.