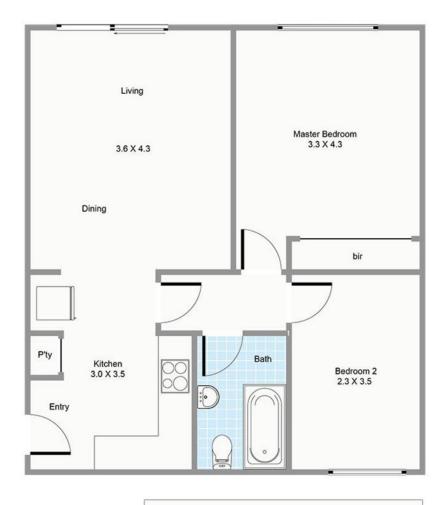

#### Features:

2 bedrooms - main bedroom with BIRs Open plan living Ground floor Air con in living area

Current Rent \$540 per week Strata fees admin \$570.30 per qtr

2---

Viewings are limited due to the property being tenanted. Please attend the scheduled home opens.

| Property ID   | 3S4RFGJ                                     |
|---------------|---------------------------------------------|
| Property Type | Unit                                        |
| House Size    | 56 m²                                       |
| Land Area     | 68 m²                                       |
| Including     | Air Conditioning Toilets (1) Built-in-Robes |

#### LJ Hooker City Residential (08) 9325 0700 Shop 30, 82 Royal Street, EAST PERTH WA 6004 cityresperth.ljhooker.com.au | hello@ljhpxp.com.au

Carbay 5.0 X 2.4 (not in actual position)

Approximate Areas

Internal:

Carbay: Total Area: 12m² All measurements are estimates All dimensions are in metres.
68m² Plans are for demonstration only.
www.cribcreative.com.au

9/9 Jersey Street, Jolimont