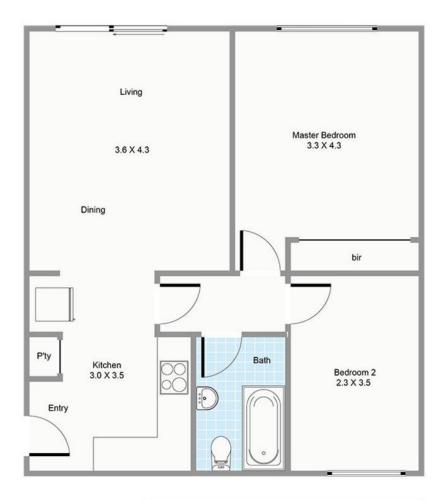

## Features:

2 bedrooms - main bedroom with BIRs Open plan living Ground floor Air con in living area

Current Rent \$540 per week Strata fees admin \$570.30 per qtr

2----

For Sale

From \$445,000

View

ljhooker.com.au/3S4RFGJ

Viewings are limited due to the property being tenanted. Please attend the scheduled home opens.

| Property ID   | 3S4RFGJ                                     |
|---------------|---------------------------------------------|
| Property Type | Unit                                        |
| House Size    | 56 m2                                       |
| Land Area     | 68 m2                                       |
| Including     | Air Conditioning Toilets (1) Built-in-Robes |

## LJ Hooker City Residential (08) 9325 0700 Shop 30, 82 Royal Street, EAST PERTH WA 6004 cityresperth.ljhooker.com.au | hello@ljhpxp.com.au

Carbay 5.0 X 2.4 (not in actual position)

Approximate Areas

Internal: Carbay:

Total Area:

12m² All measurements are estimates All dimensions are in metres.
68m² Plans are for demonstration only.
www.cribcreative.com.au

9/9 Jersey Street, Jolimont