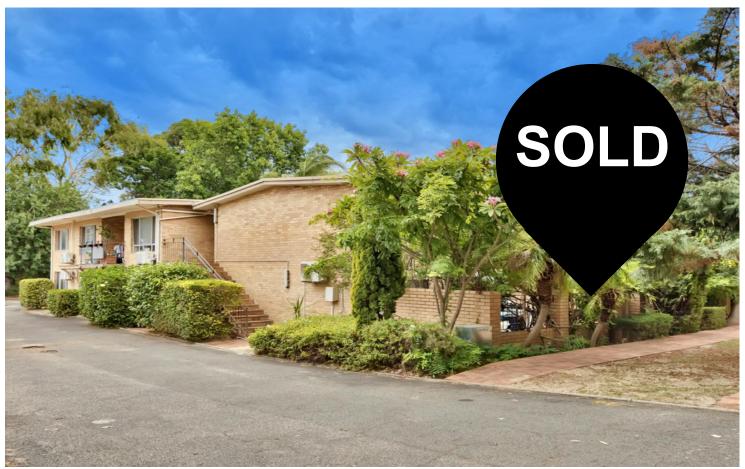

## Jolimont, 9/9 Jersey Street

## Fabulous Investment Opportunity!

This cracking little property has a lease in place until Nov 22nd 2025 and represents a fantastic opportunity for an astute investor or those not in a rush to move in!

Viewings are limited due to the property being tenanted. Please attend the scheduled home opens.

| Property ID   | 3S4RFGJ                                     |
|---------------|---------------------------------------------|
| Property Type | Unit                                        |
| House Size    | 56 m2                                       |
| Land Area     | 68 m2                                       |
| Including     | Air Conditioning Toilets (1) Built-in-Robes |