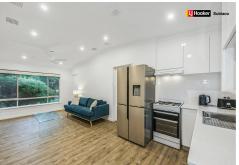

## Fully Furnished Apartment in Prime Location!

This renovated apartment, complete with all furnishings and fixtures including a relatively new reverse-cycle split system air con unit could be your new home or your next investment property!

Set in a tightly held block with every convenience at your doorstep, this leafy one bedder offers an ideal home or investment portfolio addition, being in a prime lifestyle location and highly sought after area. With Top floorstreet-facing views, this unit is one of the best in a small complex of only 16 apartments.

#### Features:

- 1 spacious bedroom, 1 bathroom, 1 car parking
- Internal laundry facility
- A communal laundry available on site

LJ Hooker Subiaco (08) 9382 3959

- Visitor parking onsight with BBQ area
- Surrounded by parklands
- Ceiling Fans
- Balcony
- Reverse cycle air-con
- Fully furnished