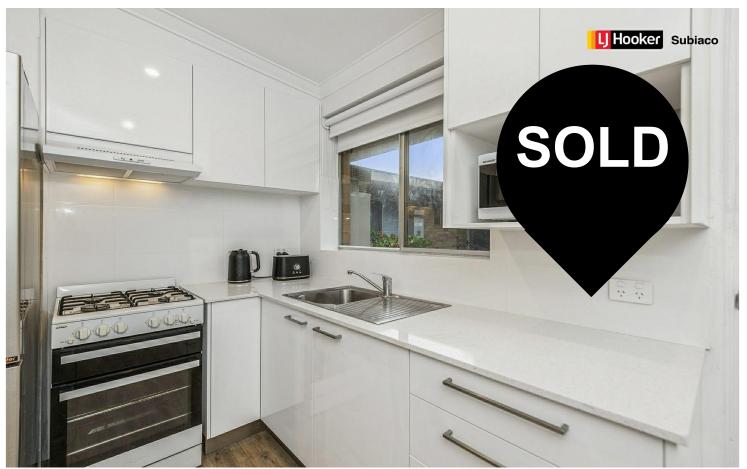

## Fully Furnished Apartment in Prime Location!

This renovated apartment, complete with all furnishings and fixtures including a relatively new reverse-cycle split system air con unit could be your new home or your next investment property!

#### Features:

- 1 spacious bedroom, 1 bathroom, 1 car parking
- Internal laundry facility
- A communal laundry available on site

LJ Hooker Subiaco (08) 9382 3959

- Visitor parking onsight with BBQ area
- Surrounded by parklands
- Ceiling Fans
- Balcony
- Reverse cycle air-con
- Fully furnished