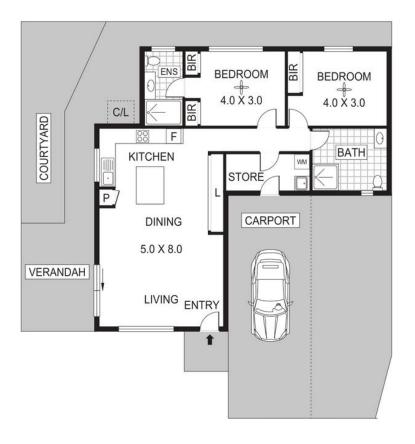

# LJ Hooker Darwin (08) 8924 0900

Shop 1/25 Parap Road, PARAP NT 0820 darwin.ljhooker.com.au | reception@ljhookerdarwin.com.au

Scale in metres. Indicative only. Dimensions are approximate. All information contained herein is gathered from sources we believe to be reliable. However we cannot guarantee its accuracy and interested persons should rely on their own enquiries.