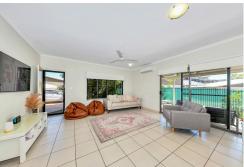

Stepping inside - Open plan living with access to the backyard perfect for entertainment and is very minimal maintenance. The kitchen is modern with stone benchtops and a nicely sized island bench and let"s not forget about the sufficient cupboard space. Both bedrooms are well sized with large in-built cupboards with the main having a nicely sized ensuite - an absolute must.