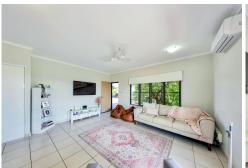

Stepping inside - Open plan living with access to the backyard perfect for entertainment and is very minimal maintenance. The kitchen is modern with stone benchtops and a nicely sized island bench and let"s not forget about the sufficient cupboard space. Both bedrooms are well sized with large in-built cupboards with the main having a nicely sized ensuite - an absolute must.