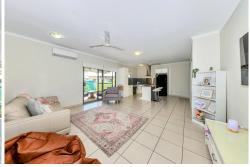

Stepping inside - Open plan living with access to the backyard perfect for entertainment and is very minimal maintenance. The kitchen is modern with stone benchtops and a nicely sized island bench and let"s not forget about the sufficient cupboard space. Both bedrooms are well sized with large in-built cupboards with the main having a nicely sized ensuite - an absolute must.