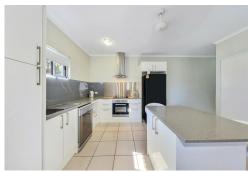

Stepping inside - Open plan living with access to the backyard perfect for entertainment and is very minimal maintenance. The kitchen is modern with stone benchtops and a nicely sized island bench and let"s not forget about the sufficient cupboard space. Both bedrooms are well sized with large in-built cupboards with the main having a nicely sized ensuite - an absolute must.