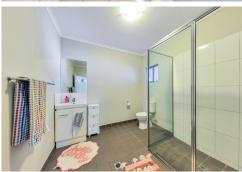

Stepping inside - Open plan living with access to the backyard perfect for entertainment and is very minimal maintenance. The kitchen is modern with stone benchtops and a nicely sized island bench and let"s not forget about the sufficient cupboard space. Both bedrooms are well sized with large in-built cupboards with the main having a nicely sized ensuite - an absolute must.