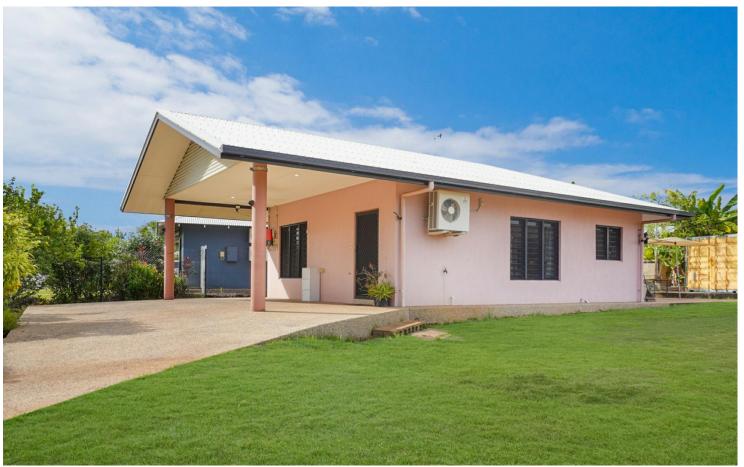

# Johnston, 67 Lind Road

Attention please, opportunity knocks!

Located on a generously sized block in an established area of Johnston sits a remarkable opportunity for those looking to enter the market now with future plans to expand their lifestyle. Across the road from natural bush land which contains a preserved WWII site and connects to the kilometers of walking paths in the area, this location is perfect for bringing up a family.

The opportunity as it exists now:

- \* A large 845m² block of land surrounded by established dwellings. Originally purchased for the construction of a 4 bedroom home and a 2 bedroom dependent dwelling on the same block.
- \* A high quality, 2 bedroom, 1 bathroom block-work dependent dwelling with solar panels, a carport, driveway and fencing.

Area under title: 845m² (approx)

Year Built: 2016

Planning Zone: LR - Low density residential

Easements: Nil on title

Council Rates: \$2100 p/a (approx)

Status: Available now.

| Property ID   | 5D3NF2X |
|---------------|---------|
| Property Type | House   |
| House Size    | 80 m2   |
| Land Area     | 845 m2  |