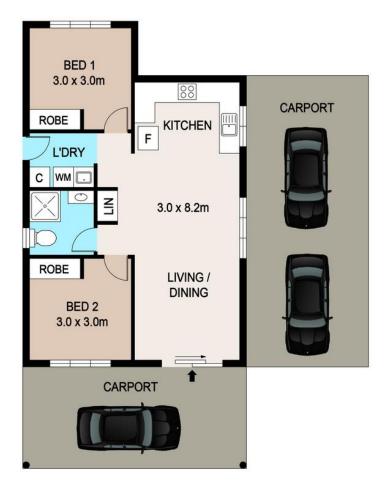

The opportunity as it exists now:

- \* A large 845m² block of land surrounded by established dwellings. Originally purchased for the construction of a 4 bedroom home and a 2 bedroom dependent dwelling on the same block.
- \* A high quality, 2 bedroom, 1 bathroom block-work dependent dwelling with solar panels, a carport, driveway and fencing.

Area under title: 845m² (approx)

Year Built: 2016

Planning Zone: LR - Low density residential

Easements: Nil on title

Council Rates: \$2100 p/a (approx)

Status: Available now.

| Property ID   | 5D3NF2X |
|---------------|---------|
| Property Type | House   |
| House Size    | 80 m2   |
| Land Area     | 845 m2  |

# 67 LIND ROAD, JOHNSTON

DISCLAIMER

PLANS SHOWN ARE FOR MARKETING PURPOSES ONLY, ALL DIMENSIONS ARE APPROXIMATE AN NOT TO SCALE. THEY ARE SUBJECT TO ERRORS AND INACCURACIES AND NO LIABILITY WILL BE ACCEPTED INTERSECTED ADDITES SHOT IN DIMARE THEIR DIMAINING