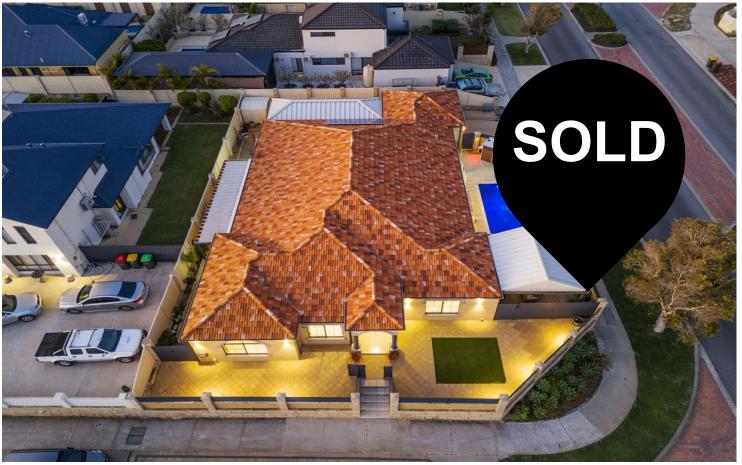

## Jindalee, 239 Santa Barbara Parade

Big House for Big Dreams

Open by private inspection - call lan on 0413 447 016

Discover a rare opportunity to own an enormous dream family home in one of Jindalee's most sought-after coastal estates. Nestled on an expansive 707m² corner block, this luxurious residence boasts a design crafted by the highly regarded Home Group WA, delivering style, comfort, and functionality in every massive detail.

## Resort-Style Outdoor Living

Step outside to your own private oasis. The large, sparkling pool is the perfect spot to relax, entertain, or enjoy family time. The home also includes a substantial solar system with room for potential upgrades, keeping energy costs down while allowing for sustainable living.

Please contact us today to arrange a private viewing 0468 747 725.

| J4MHRD |
|--------|
| House  |
| 299 m2 |
| 707 m2 |
|        |

lan Knight 0413 447 016
Residential Sales Specialist | ian.knight@ljhooker.com.au
Marco Viljoen 0468747725
Sales Consultant | marco.viljoen@ljhooker.com.au