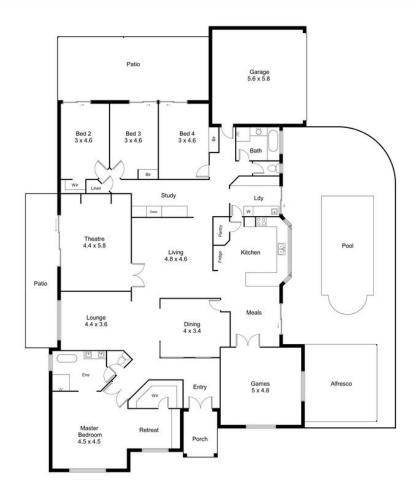

**Expansive Living Spaces and Quality Features** 

With 300m² of internal living area plus expansive patios on either side of the home, this property is designed to accommodate the modern family lifestyle. Three separate living areas, two dining spaces, a dedicated theatre room with its own split system air conditioning, and an activity area ensure there's ample room for everyone to enjoy their own space. High ceilings throughout, with elegant recessed designs, create a sense of grandeur and openness. Each bedroom is generously sized to easily accommodate king

Please contact us today to arrange a private viewing 0468 747 725.

| J4MHRD |
|--------|
| House  |
| 299 m2 |
| 707 m2 |
|        |

lan Knight 0413 447 016
Residential Sales Specialist | ian.knight@ljhooker.com.au
Marco Viljoen 0468747725
Sales Consultant | marco.viljoen@ljhooker.com.au

## LJ Hooker 239 Santa Barbara Parade, Jindalee

/ for information and guidance purpose onli measurements shown are approximate