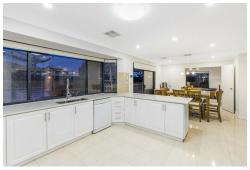

**Expansive Living Spaces and Quality Features** 

With 300m² of internal living area plus expansive patios on either side of the home, this property is designed to accommodate the modern family lifestyle. Three separate living areas, two dining spaces, a dedicated theatre room with its own split system air conditioning, and an activity area ensure there's ample room for everyone to enjoy their own space. High ceilings throughout, with elegant recessed designs, create a sense of grandeur and openness. Each bedroom is generously sized to easily accommodate king

beds, and the ducted air conditioning throughout the home ensures year-round comfort.