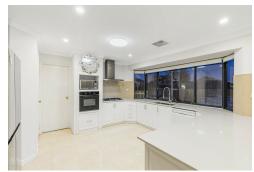

**Expansive Living Spaces and Quality Features** 

With 300m² of internal living area plus expansive patios on either side of the home, this property is designed to accommodate the modern family lifestyle. Three separate living areas, two dining spaces, a dedicated theatre room with its own split system air conditioning, and an activity area ensure there's ample room for everyone to enjoy their own space. High ceilings throughout, with elegant recessed designs, create a sense of grandeur and openness. Each bedroom is generously sized to easily accommodate king

beds, and the ducted air conditioning throughout the home ensures year-round comfort.