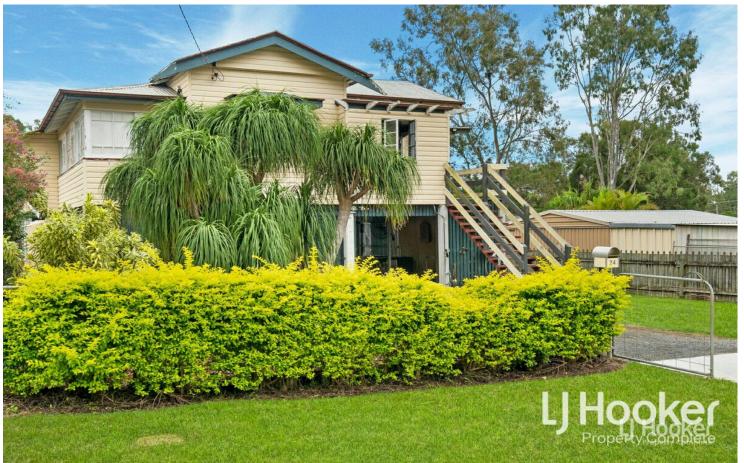

# Jimboomba, 24 Manning Street

Jimboomba Township - Develop, or Move in and Make it Home!

Right in the heart of booming Jimboomba, this standout property combines classic Queenslander charm with serious development potential. Sitting proudly on a generous 1,017m2 block that's now rezoned for medium-density townhouse development (STCA), it's an unmissable opportunity for savvy developers and investors looking to tap into a high-growth corridor.

While your plans are drawn or approvals progress, the existing 1940s Queenslander provides instant liveability or strong rental potential, complete with original features and flexible spaces.

For Sale Contact Agent

#### **Property Features**

- 1,017m2 block
- Zoned Low-Medium Density Residential ideal for a Townhouse development (STCA)
- Fully fenced yard with side access to rear of block
- Extra wide front gate, perfect for maneuvering trailers, caravans, boats etc.
- Beautiful cornice detailing and vintage Queenslander character throughout
- Three bedrooms, including a spacious master with walk-in robe and air-conditioning
- Large kitchen with electric stove and oven, dishwasher + dining area
- Spacious lounge with fireplace and air-conditioning
- Ceiling fans throughout
- Charming entryway/sunroom offering extra light-filled living space
- Front verandah
- Family bathroom upstairs with laundry chute
- Under-house area perfect for storage, parking, or dual-living potential (STCA)
- Kitchenette, second bathroom and toilet + laundry downstairs
- New retaining wall to left side of driveway
- 5.000L water tank
- Concrete stumps and PVC cladding low maintenance!
- Garden shed
- Sheltered children's play area with sandpit