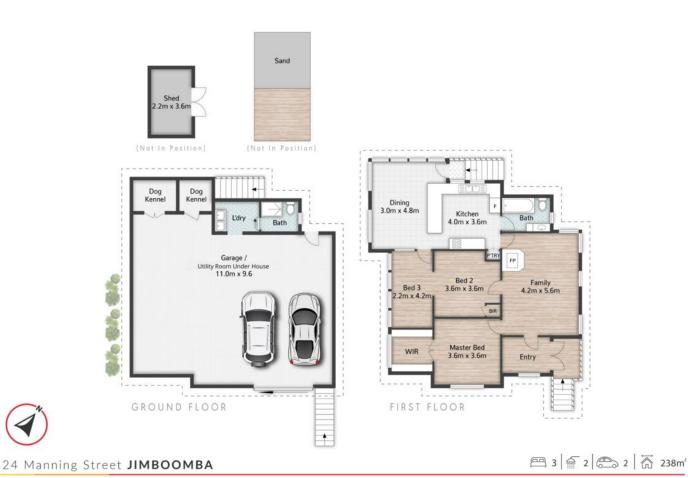

#### **Property Features**

- 1,017m2 block
- Zoned Low-Medium Density Residential ideal for a Townhouse development (STCA)
- Fully fenced yard with side access to rear of block
- Extra wide front gate, perfect for maneuvering trailers, caravans, boats etc.
- Beautiful cornice detailing and vintage Queenslander character throughout
- Three bedrooms, including a spacious master with walk-in robe and air-conditioning
- Large kitchen with electric stove and oven, dishwasher + dining area
- Spacious lounge with fireplace and air-conditioning
- Ceiling fans throughout
- Charming entryway/sunroom offering extra light-filled living space
- Front verandah
- Family bathroom upstairs with laundry chute
- Under-house area perfect for storage, parking, or dual-living potential (STCA)
- Kitchenette, second bathroom and toilet + laundry downstairs
- New retaining wall to left side of driveway
- 5.000L water tank
- Concrete stumps and PVC cladding low maintenance!
- Garden shed
- Sheltered children's play area with sandpit

# **More About this Property**

| Property ID   | 1ZQ2HGS                                                              |
|---------------|----------------------------------------------------------------------|
| Property Type | House                                                                |
| Land Area     | 1017 m²                                                              |
| Including     | Ensuite<br>Air Conditioning<br>Toilets (2)<br>Balcony<br>Floorboards |

Plans are shown for marketing purposes only.