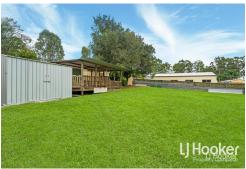

#### **Property Features**

- 1,017m2 block
- Zoned Low-Medium Density Residential ideal for a Townhouse development (STCA)
- Fully fenced yard with side access to rear of block
- Extra wide front gate, perfect for maneuvering trailers, caravans, boats etc.
- Beautiful cornice detailing and vintage Queenslander character throughout
- Three bedrooms, including a spacious master with walk-in robe and air-conditioning
- Large kitchen with electric stove and oven, dishwasher + dining area
- Spacious lounge with fireplace and air-conditioning
- Ceiling fans throughout
- Charming entryway/sunroom offering extra light-filled living space
- Front verandah
- Family bathroom upstairs with laundry chute
- Under-house area perfect for storage, parking, or dual-living potential (STCA)
- Kitchenette, second bathroom and toilet + laundry downstairs
- New retaining wall to left side of driveway
- 5.000L water tank
- Concrete stumps and PVC cladding low maintenance!
- Garden shed
- Sheltered children's play area with sandpit