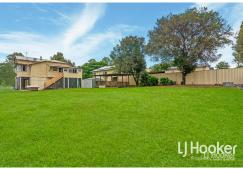

#### **Property Features**

- 1,017m2 block
- Zoned Low-Medium Density Residential ideal for a Townhouse development (STCA)
- Fully fenced yard with side access to rear of block
- Extra wide front gate, perfect for maneuvering trailers, caravans, boats etc.
- Beautiful cornice detailing and vintage Queenslander character throughout
- Three bedrooms, including a spacious master with walk-in robe and air-conditioning
- Large kitchen with electric stove and oven, dishwasher + dining area
- Spacious lounge with fireplace and air-conditioning
- Ceiling fans throughout
- Charming entryway/sunroom offering extra light-filled living space
- Front verandah
- Family bathroom upstairs with laundry chute
- Under-house area perfect for storage, parking, or dual-living potential (STCA)
- Kitchenette, second bathroom and toilet + laundry downstairs
- New retaining wall to left side of driveway
- 5.000L water tank
- Concrete stumps and PVC cladding low maintenance!
- Garden shed
- Sheltered children's play area with sandpit