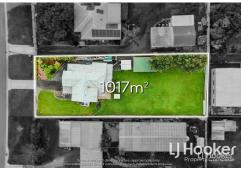

# Jimboomba, 24 Manning Street

Jimboomba Township - Develop, or Move in and Make it Home!

Right in the heart of booming Jimboomba, this standout property combines classic Queenslander charm with serious development potential. Sitting proudly on a generous 1,017m2 block that's now rezoned for medium-density townhouse development (STCA), it's an unmissable opportunity for savvy developers and investors looking to tap into a high-growth corridor.

#### **Property Features**

- 1,017m2 block
- Zoned Low-Medium Density Residential ideal for a Townhouse development (STCA)
- Fully fenced yard with side access to rear of block
- Extra wide front gate, perfect for maneuvering trailers, caravans, boats etc.
- Beautiful cornice detailing and vintage Queenslander character throughout
- Three bedrooms, including a spacious master with walk-in robe and air-conditioning
- Large kitchen with electric stove and oven, dishwasher + dining area
- Spacious lounge with fireplace and air-conditioning
- Ceiling fans throughout
- Charming entryway/sunroom offering extra light-filled living space
- Front verandah
- Family bathroom upstairs with laundry chute
- Under-house area perfect for storage, parking, or dual-living potential (STCA)
- Kitchenette, second bathroom and toilet + laundry downstairs
- New retaining wall to left side of driveway
- 5.000L water tank
- Concrete stumps and PVC cladding low maintenance!
- Garden shed
- Sheltered children's play area with sandpit