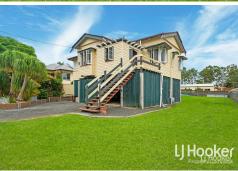

#### **Property Features**

- 1,017m2 block
- Zoned Low-Medium Density Residential ideal for a Townhouse development (STCA)
- Fully fenced yard with side access to rear of block
- Extra wide front gate, perfect for maneuvering trailers, caravans, boats etc.
- Beautiful cornice detailing and vintage Queenslander character throughout
- Three bedrooms, including a spacious master with walk-in robe and air-conditioning
- Large kitchen with electric stove and oven, dishwasher + dining area
- Spacious lounge with fireplace and air-conditioning
- Ceiling fans throughout
- Charming entryway/sunroom offering extra light-filled living space
- Front verandah
- Family bathroom upstairs with laundry chute
- Under-house area perfect for storage, parking, or dual-living potential (STCA)
- Kitchenette, second bathroom and toilet + laundry downstairs
- New retaining wall to left side of driveway
- 5.000L water tank
- Concrete stumps and PVC cladding low maintenance!
- Garden shed
- Sheltered children's play area with sandpit