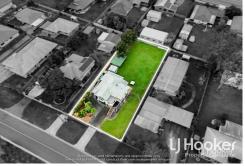

# Jimboomba, 24 Manning Street

Jimboomba Township - Develop, or Move in and Make it Home!

Right in the heart of booming Jimboomba, this standout property combines classic Queenslander charm with serious development potential. Sitting proudly on a generous 1,017m2 block that's now rezoned for medium-density townhouse development (STCA), it's an unmissable opportunity for savvy developers and investors looking to tap into a high-growth corridor.

#### **Property Features**

- 1,017m2 block
- Zoned Low-Medium Density Residential ideal for a Townhouse development (STCA)
- Fully fenced yard with side access to rear of block
- Extra wide front gate, perfect for maneuvering trailers, caravans, boats etc.
- Beautiful cornice detailing and vintage Queenslander character throughout
- Three bedrooms, including a spacious master with walk-in robe and air-conditioning
- Large kitchen with electric stove and oven, dishwasher + dining area
- Spacious lounge with fireplace and air-conditioning
- Ceiling fans throughout
- Charming entryway/sunroom offering extra light-filled living space
- Front verandah
- Family bathroom upstairs with laundry chute
- Under-house area perfect for storage, parking, or dual-living potential (STCA)
- Kitchenette, second bathroom and toilet + laundry downstairs
- New retaining wall to left side of driveway
- 5.000L water tank
- Concrete stumps and PVC cladding low maintenance!
- Garden shed
- Sheltered children's play area with sandpit