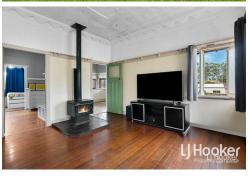

While your plans are drawn or approvals progress, the existing 1940s Queenslander provides instant liveability or strong rental potential, complete with original features and flexible spaces.

For Sale Contact Agent

#### **Property Features**

- 1,017m2 block
- Zoned Low-Medium Density Residential ideal for a Townhouse development (STCA)
- Fully fenced yard with side access to rear of block
- Extra wide front gate, perfect for maneuvering trailers, caravans, boats etc.
- Beautiful cornice detailing and vintage Queenslander character throughout
- Three bedrooms, including a spacious master with walk-in robe and air-conditioning
- Large kitchen with electric stove and oven, dishwasher + dining area
- Spacious lounge with fireplace and air-conditioning
- Ceiling fans throughout
- Charming entryway/sunroom offering extra light-filled living space
- Front verandah
- Family bathroom upstairs with laundry chute
- Under-house area perfect for storage, parking, or dual-living potential (STCA)
- Kitchenette, second bathroom and toilet + laundry downstairs
- New retaining wall to left side of driveway
- 5.000L water tank
- Concrete stumps and PVC cladding low maintenance!
- Garden shed
- Sheltered children's play area with sandpit