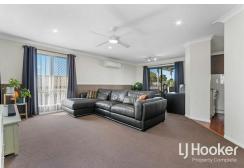

- Four bedrooms, including a spacious master with walk-in robe, air-conditioning and renovated ensuite
- Front verandah and expansive rear entertaining deck
- Kitchen with gas stove and oven
- Spacious living area with study nook and air-conditioner
- Separate dining and family rooms, air-conditioned
- Ceiling fans throughout for year-round comfort
- Main bathroom with shower over bath + separate toilet
- Internal laundry with built-in storage
- Security screens fitted throughout
- 2-bay powered shed with workshop, toilet + mezzanine level
- Additional lean-to on shed for storing a caravan, trailer or boat
- 2-car carport
- Under-house storage with dual gate access