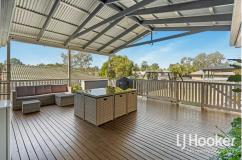

- Four bedrooms, including a spacious master with walk-in robe, air-conditioning and renovated ensuite
- Front verandah and expansive rear entertaining deck
- Kitchen with gas stove and oven
- Spacious living area with study nook and air-conditioner
- Separate dining and family rooms, air-conditioned
- Ceiling fans throughout for year-round comfort
- Main bathroom with shower over bath + separate toilet
- Internal laundry with built-in storage
- Security screens fitted throughout
- 2-bay powered shed with workshop, toilet + mezzanine level
- Additional lean-to on shed for storing a caravan, trailer or boat
- 2-car carport
- Under-house storage with dual gate access