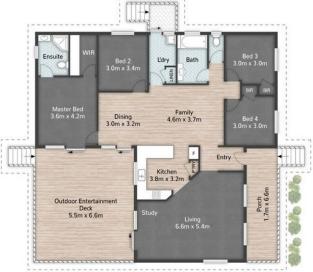

- Four bedrooms, including a spacious master with walk-in robe, air-conditioning and renovated ensuite
- Front verandah and expansive rear entertaining deck
- Kitchen with gas stove and oven
- Spacious living area with study nook and air-conditioner
- Separate dining and family rooms, air-conditioned
- Ceiling fans throughout for year-round comfort
- Main bathroom with shower over bath + separate toilet
- Internal laundry with built-in storage
- Security screens fitted throughout
- 2-bay powered shed with workshop, toilet + mezzanine level
- Additional lean-to on shed for storing a caravan, trailer or boat
- 2-car carport
- Under-house storage with dual gate access

(Not In Position)

All dimensions are approximate; they are subject to errors and inaccuracies and no liability will be accepted.

Plans are shown for marketing purposes only.