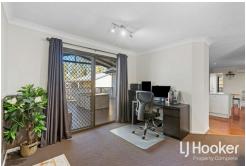

- Four bedrooms, including a spacious master with walk-in robe, air-conditioning and renovated ensuite
- Front verandah and expansive rear entertaining deck
- Kitchen with gas stove and oven
- Spacious living area with study nook and air-conditioner
- Separate dining and family rooms, air-conditioned
- Ceiling fans throughout for year-round comfort
- Main bathroom with shower over bath + separate toilet
- Internal laundry with built-in storage
- Security screens fitted throughout
- 2-bay powered shed with workshop, toilet + mezzanine level
- Additional lean-to on shed for storing a caravan, trailer or boat
- 2-car carport
- Under-house storage with dual gate access