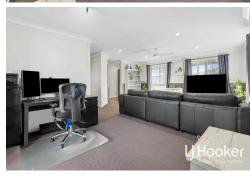

- Four bedrooms, including a spacious master with walk-in robe, air-conditioning and renovated ensuite
- Front verandah and expansive rear entertaining deck
- Kitchen with gas stove and oven
- Spacious living area with study nook and air-conditioner
- Separate dining and family rooms, air-conditioned
- Ceiling fans throughout for year-round comfort
- Main bathroom with shower over bath + separate toilet
- Internal laundry with built-in storage
- Security screens fitted throughout
- 2-bay powered shed with workshop, toilet + mezzanine level
- Additional lean-to on shed for storing a caravan, trailer or boat
- 2-car carport
- Under-house storage with dual gate access