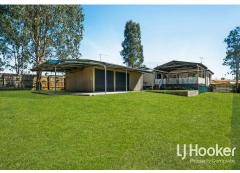

Set on a fully fenced 1,012m² block and zoned Low-Medium Density Residential, this address offers serious potential for townhouse development (subject to council approval) — all while being within easy walking distance to schools, shops, parks and more.

#### Property Features:

- 1,012m2 block with side access and electric front & side gates
- Zoned Low-Medium Density Residential —ideal for future townhouse development (STCA)

LJ Hooker Property Complete 1300 360 388

- Four bedrooms, including a spacious master with walk-in robe, air-conditioning and renovated ensuite
- Front verandah and expansive rear entertaining deck
- Kitchen with gas stove and oven
- Spacious living area with study nook and air-conditioner
- Separate dining and family rooms, air-conditioned
- Ceiling fans throughout for year-round comfort
- Main bathroom with shower over bath + separate toilet
- Internal laundry with built-in storage
- Security screens fitted throughout
- 2-bay powered shed with workshop, toilet + mezzanine level
- Additional lean-to on shed for storing a caravan, trailer or boat
- 2-car carport
- Under-house storage with dual gate access