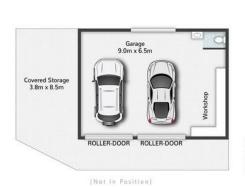

- Four bedrooms, including a spacious master with walk-in robe, air-conditioning and renovated ensuite
- Front verandah and expansive rear entertaining deck
- Kitchen with gas stove and oven
- Spacious living area with study nook and air-conditioner
- Separate dining and family rooms, air-conditioned
- Ceiling fans throughout for year-round comfort
- Main bathroom with shower over bath + separate toilet
- Internal laundry with built-in storage
- Security screens fitted throughout
- 2-bay powered shed with workshop, toilet + mezzanine level
- Additional lean-to on shed for storing a caravan, trailer or boat
- 2-car carport
- Under-house storage with dual gate access

(Not In Position)

All dimensions are approximate; they are subject to errors and inaccuracies and no liability will be accepted.

Plans are shown for marketing purposes only.