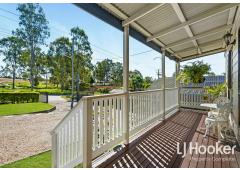

- Four bedrooms, including a spacious master with walk-in robe, air-conditioning and renovated ensuite
- Front verandah and expansive rear entertaining deck
- Kitchen with gas stove and oven
- Spacious living area with study nook and air-conditioner
- Separate dining and family rooms, air-conditioned
- Ceiling fans throughout for year-round comfort
- Main bathroom with shower over bath + separate toilet
- Internal laundry with built-in storage
- Security screens fitted throughout
- 2-bay powered shed with workshop, toilet + mezzanine level
- Additional lean-to on shed for storing a caravan, trailer or boat
- 2-car carport
- Under-house storage with dual gate access