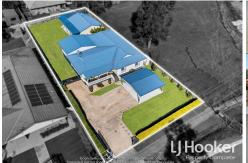

Set on a fully fenced 1,012m² block and zoned Low-Medium Density Residential, this address offers serious potential for townhouse development (subject to council approval) — all while being within easy walking distance to schools, shops, parks and more.

#### Property Features:

- 1,012m2 block with side access and electric front & side gates
- Zoned Low-Medium Density Residential —ideal for future townhouse development (STCA)

LJ Hooker Property Complete 1300 360 388