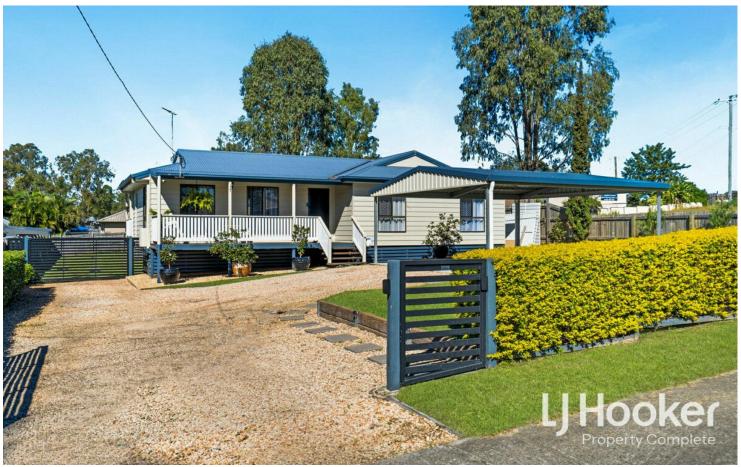

## Jimboomba, 11 Spring Street

Unmissable Opportunity in the Heart of Jimboomba - Family Favourite or Investment Goldmine!

Perfectly positioned in a prime township location, 11 Spring Street, Jimboomba delivers the ultimate blend of live-in comfort and future potential. Whether you're looking for a spacious family home with room to spread out or a savvy investment with development upside (STCA), this property ticks every box.

Set on a fully fenced 1,012m² block and zoned Low-Medium Density Residential, this address offers serious potential for townhouse development (subject to council approval) — all while being within easy walking distance to schools, shops, parks and more.

#### Property Features:

- 1,012m2 block with side access and electric front & side gates
- Zoned Low-Medium Density Residential —ideal for future townhouse development (STCA)

LJ Hooker Property Complete 1300 360 388

- Four bedrooms, including a spacious master with walk-in robe, air-conditioning and renovated ensuite
- Front verandah and expansive rear entertaining deck
- Kitchen with gas stove and oven
- Spacious living area with study nook and air-conditioner
- Separate dining and family rooms, air-conditioned
- Ceiling fans throughout for year-round comfort
- Main bathroom with shower over bath + separate toilet
- Internal laundry with built-in storage
- Security screens fitted throughout
- 2-bay powered shed with workshop, toilet + mezzanine level
- Additional lean-to on shed for storing a caravan, trailer or boat
- 2-car carport
- Under-house storage with dual gate access