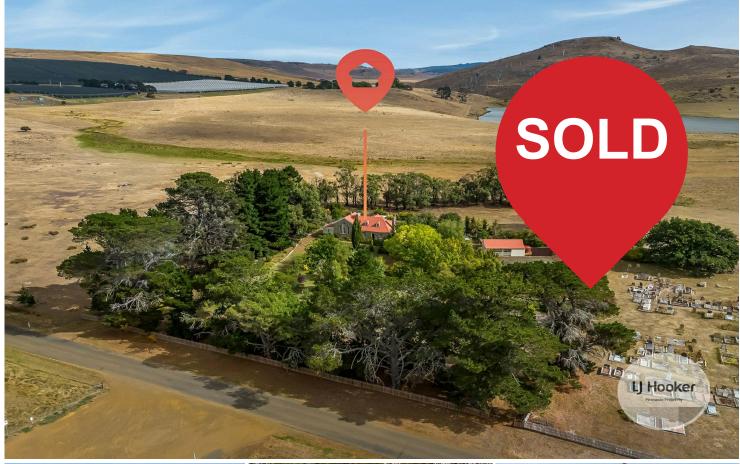

## Jericho, 470 Jericho Road Jericho - The Old School House

Built in the mid-1800s, the Old School House in Jericho is a home brimming with history and charm, now ready for a new owner to love it as much as the current ones have.

Set on over 6,200m2 of superbly established grounds, this beautiful property offers an easy one-hour commute to Hobart city. It maintains all the character of yesteryear while providing the modern conveniences you could ever need.