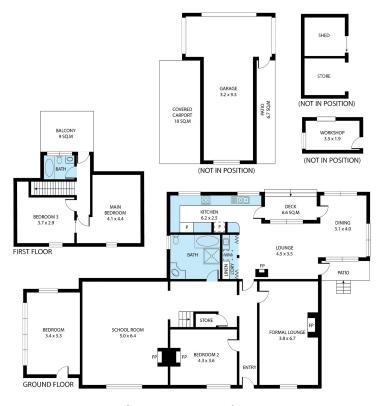

## More About this Property

| 5W86FCS     |
|-------------|
| House       |
| 225 m²      |
| 6298 m²     |
| Toilets (2) |
|             |

## **470 Jericho Road, Jericho** Total approx. floor area: 225m<sup>2</sup> Areas and dimensions are approximate and therefore this floor plan should only be used for illustrative purposes. Real Estate Marketing by **nextcreative.com.au**