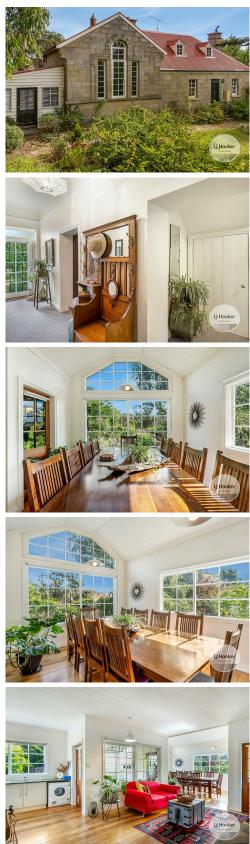

## Jericho, 470 Jericho Road Jericho - The Old School House

Built in the mid-1800s, the Old School House in Jericho is a home brimming with history and charm, now ready for a new owner to love it as much as the current ones have.

Set on over 6,200m2 of superbly established grounds, this beautiful property offers an easy one-hour commute to Hobart city. It maintains all the character of yesteryear while providing the modern conveniences you could ever need.

The house features a charming country-style kitchen with an adjacent family room and dining area, perfect for cosy meals and family gatherings. The formal lounge room, once the original School Room, is stunning with its cathedral ceilings and gorgeous light fittings. This home offers flexibility with its four or five bedrooms-your choice-and two well-appointed bathrooms.

Inside, (and out) you'll find wonderful sandstone features and plenty of storage options.

LJ Hooker Pinnacle Property (03) 6272 8177

**Disclaimer:** All information contained therein is gathered from relevant third parties sources. We cannot guarantee or give any warranty about the information provided. Interested parties must rely solely on their own enquiries.

Step outside to your very own garden paradise. The land is level, fully fenced, and offers a natural adventure playground for both big and little kids alike-there are even trees to climb! For sports enthusiasts, there's a tennis court ready for play.