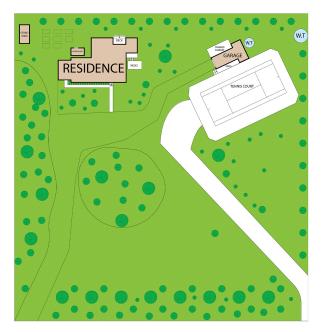

Set on over 6,200m2 of superbly established grounds, this beautiful property offers an easy one-hour commute to Hobart city. It maintains all the character of yesteryear while providing the modern conveniences you could ever need.

Step outside to your very own garden paradise. The land is level, fully fenced, and offers a natural adventure playground for both big and little kids alike-there are even trees to climb! For sports enthusiasts, there's a tennis court ready for play.