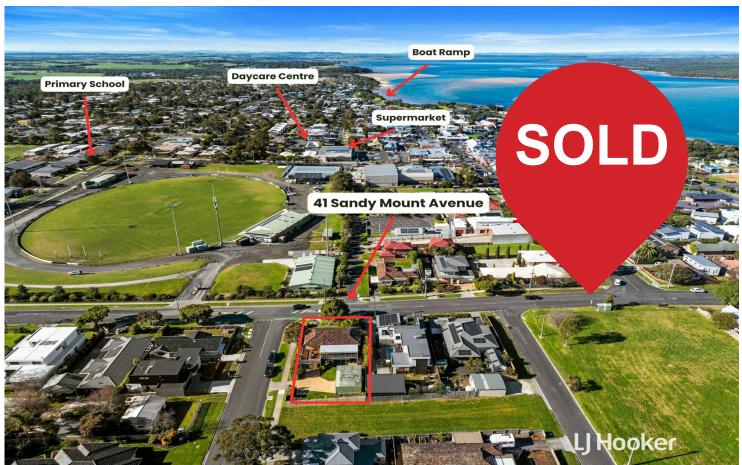

## Inverloch, 41 Sandy Mount Avenue

DEADLINE: ALL OFFERS WILL BE CONSIDERED UNTIL FRIDAY 15/11 BY 4PM

DEADLINE: ALL OFFERS WILL BE CONSIDERED UNTIL FRIDAY 15/11 BY 4PM! This home is located on a corner allotment with approximately 735 m2 of land AND you're only a 2-minute walk to the heart of Inverloch's shopping district and just 5 minutes to Anderson Inlet beach! You'll never be far from the action.

Step inside and you'll find a spacious and functional layout on the ground floor, featuring three large bedrooms, one of which can be used as a rumpus room, a bathroom, and a separate laundry. The first floor offers even more surprises, with three additional bedrooms, a family bathroom, and a generous kitchen/meals living area with stunning views of the Inverloch Recreation Reserve and a glimpse of Anderson's Inlet in the distance.