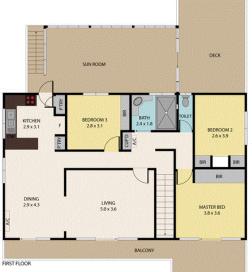

Step inside and you'll find a spacious and functional layout on the ground floor, featuring three large bedrooms, one of which can be used as a rumpus room, a bathroom, and a separate laundry. The first floor offers even more surprises, with three additional bedrooms, a family bathroom, and a generous kitchen/meals living area with stunning views of the Inverloch Recreation Reserve and a glimpse of Anderson's Inlet in the distance.

## LJ Hooker Inverloch (03) 5674 2888

10a A Beckett Street, INVERLOCH VIC 3996 inverloch.ljhooker.com.au | inverloch@ljh-inverloch.com.au

41 Sandy Mount Avenue, Inverloch 3996 TOTAL APPROX. FLOOR AREA 200 SQ.M