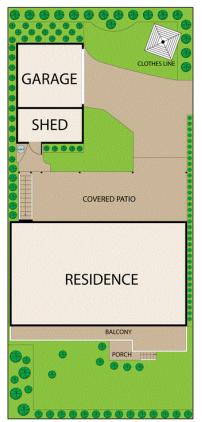

## Inverloch, 41 Sandy Mount Avenue

DEADLINE: ALL OFFERS WILL BE CONSIDERED UNTIL FRIDAY 15/11 BY 4PM

DEADLINE: ALL OFFERS WILL BE CONSIDERED UNTIL FRIDAY 15/11 BY 4PM! This home is located on a corner allotment with approximately 735 m2 of land AND you're only a 2-minute walk to the heart of Inverloch's shopping district and just 5 minutes to Anderson Inlet beach! You'll never be far from the action.

LJ Hooker Inverloch (03) 5674 2888

undercover entertaining area at the rear, perfect for relaxing or hosting gatherings, and an adjacent open deck to soak up the sun during the warmer months. Access to the private rear yard, where you'll find a double garage/workshop and double carport.