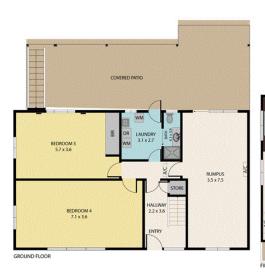

Step inside and you'll find a spacious and functional layout on the ground floor, featuring three large bedrooms, one of which can be used as a rumpus room, a bathroom, and a separate laundry. The first floor offers even more surprises, with three additional bedrooms, a family bathroom, and a generous kitchen/meals living area with stunning views of the Inverloch Recreation Reserve and a glimpse of Anderson's Inlet in the distance.

## LJ Hooker Inverloch (03) 5674 2888

10a A Beckett Street, INVERLOCH VIC 3996 inverloch.ljhooker.com.au | inverloch@ljh-inverloch.com.au

41 Sandy Mount Avenue, Inverloch 3996 TOTAL APPROX. FLOOR AREA 200 SQ.M