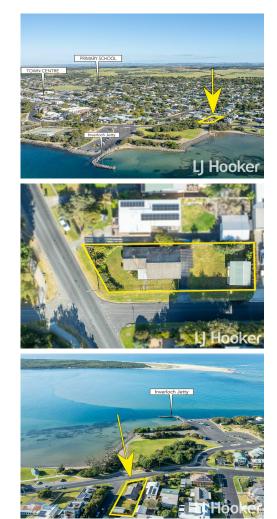

## Inverloch, 35 The Esplanade THE ESPLANADE - NO FURTHER WORDS NEEDED!!!

Unveiling a fantastic opportunity for developers, this prime piece of real estate at 35 The Esplanade, Inverloch, VIC, 3996, is a true diamond in the rough. Nestled in the heart of the sought-after coastal town of Inverloch, opposite the Inverloch boat rump - this property presents boundless potential for a savvy investor or developer to craft their vision.

The property boasts a generous land size of 687 square metres, providing ample space for ambitious projects. Accompanied by the main house with two bedrooms and a bathroom, the house is ripe for renovation or detonation! In the backyard is a Bungalow for sleeping or storing, approximately 6.8m X 3.9m.

Positioned in a prime location, a highly coveted and sought after location this development land offers breathtaking views of the stunning Inverloch inlet and ocean views. The potential for capitalising on this stunning vista is limited only by your imagination.

Don't miss this golden opportunity to invest in one of Inverloch's most desired locations. The fusion of ocean views, prime location, and a generous plot size truly makes this a development opportunity not to be overlooked.