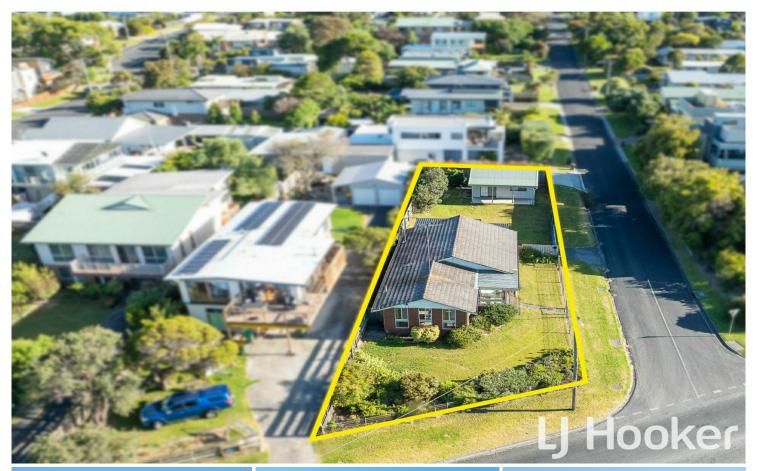

## Inverloch, 35 The Esplanade THE ESPLANADE - NO FURTHER WORDS NEEDED!!!

Unveiling a fantastic opportunity for developers, this prime piece of real estate at 35 The Esplanade, Inverloch, VIC, 3996, is a true diamond in the rough. Nestled in the heart of the sought-after coastal town of Inverloch, opposite the Inverloch boat rump - this property presents boundless potential for a savvy investor or developer to craft their vision.

The property boasts a generous land size of 687 square metres, providing ample space for ambitious projects. Accompanied by the main house with two bedrooms and a bathroom, the house is ripe for renovation or detonation! In the backyard is a Bungalow for sleeping or storing, approximately 6.8m X 3.9m.

Positioned in a prime location, a highly coveted and sought after location this development land offers breathtaking views of the stunning Inverloch inlet and ocean views. The potential for capitalising on this stunning vista is limited only by your imagination.