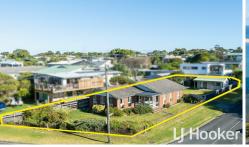

## Inverloch, 35 The Esplanade THE ESPLANADE - NO FURTHER WORDS NEEDED!!!

Unveiling a fantastic opportunity for developers, this prime piece of real estate at 35 The Esplanade, Inverloch, VIC, 3996, is a true diamond in the rough. Nestled in the heart of the sought-after coastal town of Inverloch, opposite the Inverloch boat rump - this property presents boundless potential for a savvy investor or developer to craft their vision.

The property boasts a generous land size of 687 square metres, providing ample space for ambitious projects. Accompanied by the main house with two bedrooms and a bathroom, the house is ripe for renovation or detonation! In the backyard is a Bungalow for sleeping or storing, approximately 6.8m X 3.9m.

Positioned in a prime location, a highly coveted and sought after location this development land offers breathtaking views of the stunning Inverloch inlet and ocean views. The potential for capitalising on this stunning vista is limited only by your imagination.