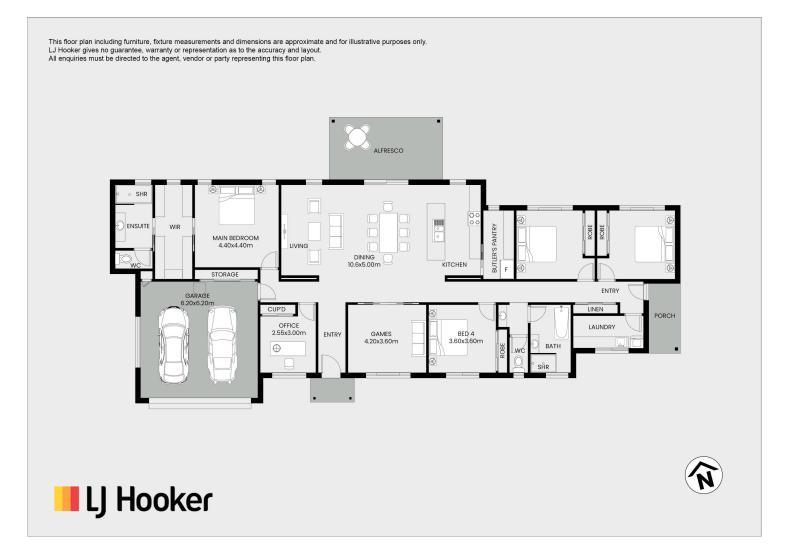

This stunning near new prestige home has been built with great attention to detail. Modern & versatile floorplan that capitalizes on the Northerly aspect & views.

- Located approx. 3.4 km to Inverell's CBD in a sought-after subdivision
- 5 Bedrooms all with built-in robes & ceilings fans
- Main bedroom has a huge walk-in robe & ensuite bathroom
- Stunning kitchen with butlers pantry, island bench & quality appliances
- Generous open plan living area + media room
- Ducted & zoned R/C A/C system throughout the home
- 3 way family bathroom. Large internal laundry
- Covered entertaining area with rural views
- Low maintenance 5000m2 allotment, connected to town sewer & water
- Double garage attached to the home with remote & internal access + storage
- 3 bay Colorbond shed

## More About this Property

| Property ID   | NV3H8U              |
|---------------|---------------------|
| Property Type | House               |
| Land Area     | 5000 m <sup>2</sup> |

Sean Taylor 0409 666 854 Residential & Commercial Sales | staylor.inverell@ljhooker.com.au Miles Devlin 0488 999 365 Director | mdevlin.inverell@ljhooker.com.au