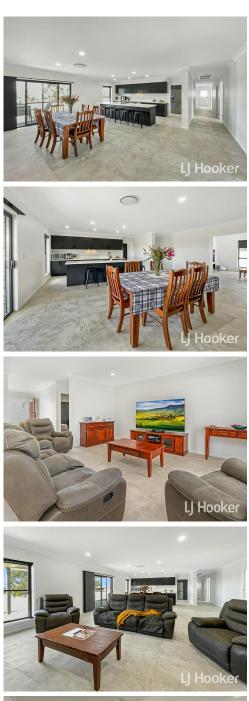

This stunning near new prestige home has been built with great attention to detail. Modern & versatile floorplan that capitalizes on the Northerly aspect & views.

- Located approx. 3.4 km to Inverell's CBD in a sought-after subdivision
- 5 Bedrooms all with built-in robes & ceilings fans
- Main bedroom has a huge walk-in robe & ensuite bathroom
- Stunning kitchen with butlers pantry, island bench & quality appliances
- Generous open plan living area + media room
- Ducted & zoned R/C A/C system throughout the home
- 3 way family bathroom. Large internal laundry
- Covered entertaining area with rural views
- Low maintenance 5000m2 allotment, connected to town sewer & water
- Double garage attached to the home with remote & internal access + storage
- 3 bay Colorbond shed