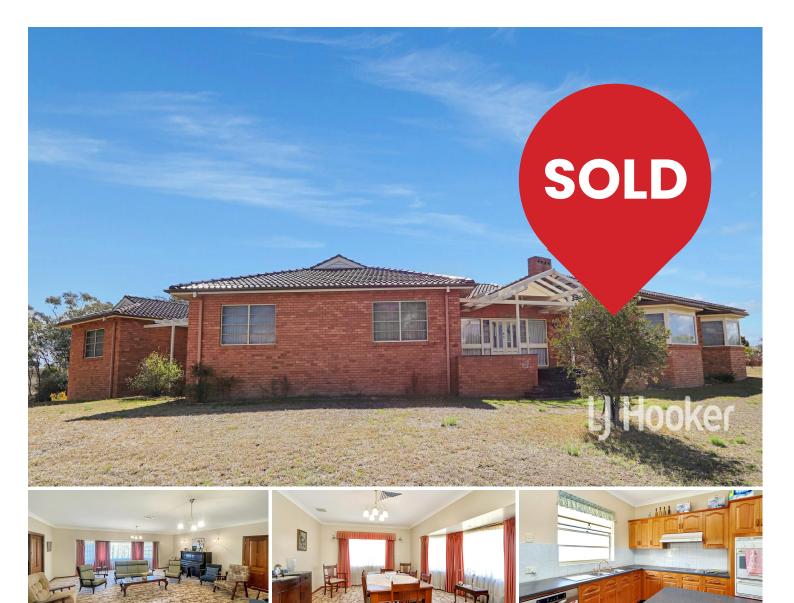

SOLD BY LJ HOOKER INVERELL

- Large quality built brick and tile home on approx 9658 square metres
- 5 generous bedrooms all with walk in robes
- Ducted reverse cycle air conditioning throughout
- Front entry and sitting room
- Formal lounge adjoins formal dining
- Large timber kitchen with meals area
- 2nd living area with wood fire
- 3 bathrooms
- 4 car garage with all weather access to house
- Approx. 13m x 7m brick workshop with toilet
- Subdivision potential subject to Council approval

## More About this Property

| Property ID   | NG5H8U      |
|---------------|-------------|
| Property Type | House       |
| Land Area     | 9658 m²     |
| Including     | Toilets (4) |
|               |             |