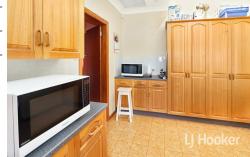

SOLD BY LJ HOOKER INVERELL

- Large quality built brick and tile home on approx 9658 square metres
- 5 generous bedrooms all with walk in robes
- Ducted reverse cycle air conditioning throughout
- Front entry and sitting room
- Formal lounge adjoins formal dining
- Large timber kitchen with meals area
- 2nd living area with wood fire
- 3 bathrooms
- 4 car garage with all weather access to house
- Approx. 13m x 7m brick workshop with toilet
- Subdivision potential subject to Council approval