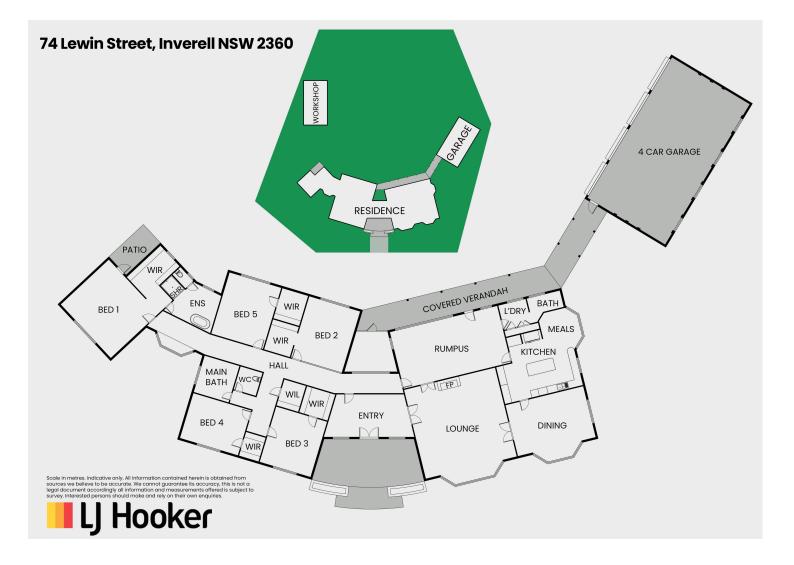

SOLD BY LJ HOOKER INVERELL

- Large quality built brick and tile home on approx 9658 square metres
- 5 generous bedrooms all with walk in robes
- Ducted reverse cycle air conditioning throughout
- Front entry and sitting room
- Formal lounge adjoins formal dining
- Large timber kitchen with meals area
- 2nd living area with wood fire
- 3 bathrooms
- 4 car garage with all weather access to house
- Approx. 13m x 7m brick workshop with toilet
- Subdivision potential subject to Council approval

## More About this Property

| Property ID   | NG5H8U      |
|---------------|-------------|
| Property Type | House       |
| Land Area     | 9658 m²     |
| Including     | Toilets (4) |
|               |             |