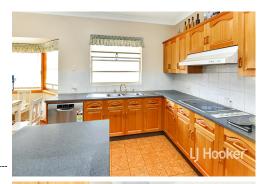

SOLD BY LJ HOOKER INVERELL

- Large quality built brick and tile home on approx 9658 square metres
- 5 generous bedrooms all with walk in robes
- Ducted reverse cycle air conditioning throughout
- Front entry and sitting room
- Formal lounge adjoins formal dining
- Large timber kitchen with meals area
- 2nd living area with wood fire
- 3 bathrooms
- 4 car garage with all weather access to house
- Approx. 13m x 7m brick workshop with toilet
- Subdivision potential subject to Council approval