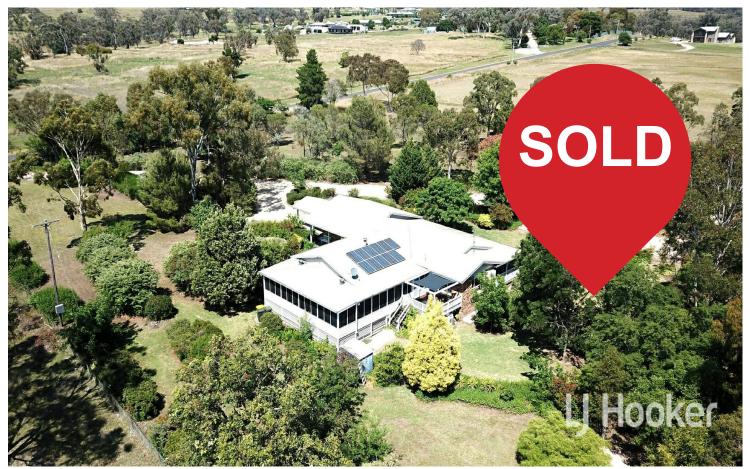

# **Inverell, 50 Roscrae Lane**SOLD BY LJ HOOKER INVERELL

'Carramac' is a beautifully presented, private property with well established grounds and sub-division potential.

- 5 Double bedrooms all with built in robes
- Main bedroom with large ensuite
- Ceiling fans to 4 bedrooms
- Formal lounge and dining with split A/C
- Open plan kitchen/family and meals area with wood heater.
- Gas points in living areas
- Solid timber kitchen with dishwasher and gas cook top
- Main bathroom with bath and shower
- Office or possible 6th bedroom
- Large gauzed in breeze way greatly increasing the living areas
- Covered outdoor deck off living area

### Contact

Sean Taylor 0409 666 854 staylor.inverell@ljhooker.com.au

Miles Devlin 0488 999 365 mdevlin.inverell@ljhooker.com.au

LJ Hooker Inverell (02) 6721 0215

- 11 panels of solar
- 2 bay garage with skillion
- Carport with easy access to house
- 5 paddocks all with troughs and stock proof fences
- Chook yard
- Bore and good rainwater storage
- Town water (no meter)
- Possible sub division subject to Council approval

Located on the western side of Inverell, approx. 7.7km to Inverell CBD, 7.4km from Inverell High School

Disclaimer: All information contained is gathered from relevant third party sources. We cannot guarantee or give any warranty about the information provided. Interested parties must rely solely on their own enquiries.