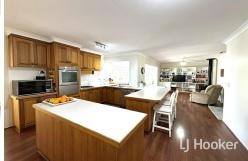

# **Inverell, 50 Roscrae Lane**SOLD BY LJ HOOKER INVERELL

'Carramac' is a beautifully presented, private property with well established grounds and sub-division potential.

- 5 Double bedrooms all with built in robes
- Main bedroom with large ensuite
- Ceiling fans to 4 bedrooms
- Formal lounge and dining with split A/C
- Open plan kitchen/family and meals area with wood heater.
- Gas points in living areas
- Solid timber kitchen with dishwasher and gas cook top
- Main bathroom with bath and shower
- Office or possible 6th bedroom
- Large gauzed in breeze way greatly increasing the living areas
- Covered outdoor deck off living area