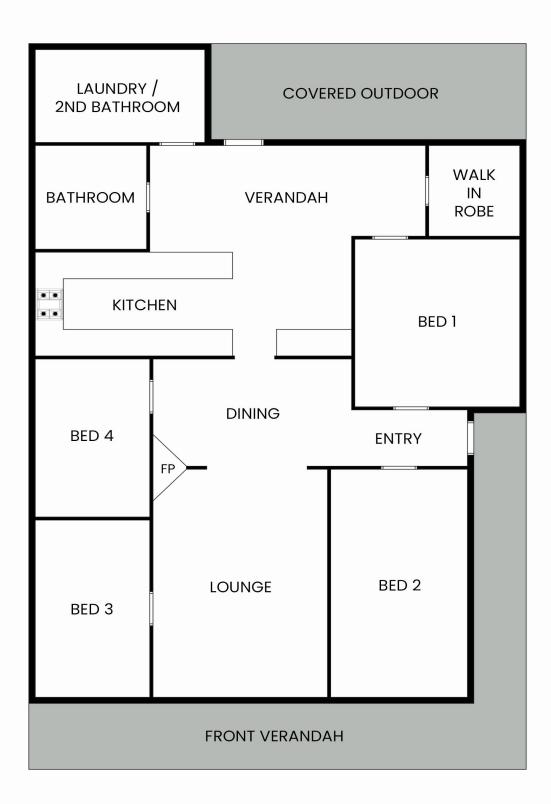

## **48 Brae Street Inverell**

This floor plan including furniture, fixture measurements and dimensions are approximate and for illustrative purposes only. All enquiries must be directed to the agent, vendor or party representing this floor plan.