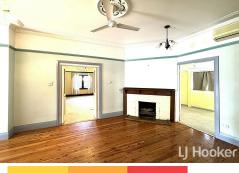

# **Inverell, 48 Brae Street** Blue Ribbon Location

- Federation weatherboard home

- 2 double bedrooms with WIR off main and 2 sleepout bedrooms, 1 sleepout with split system air conditioning

- Large walk in robe adjoining main bedroom
- Large lounge with ceiling fan, wood heater and split system A/C
- Dining off lounge room with R/C air con and ceiling fan