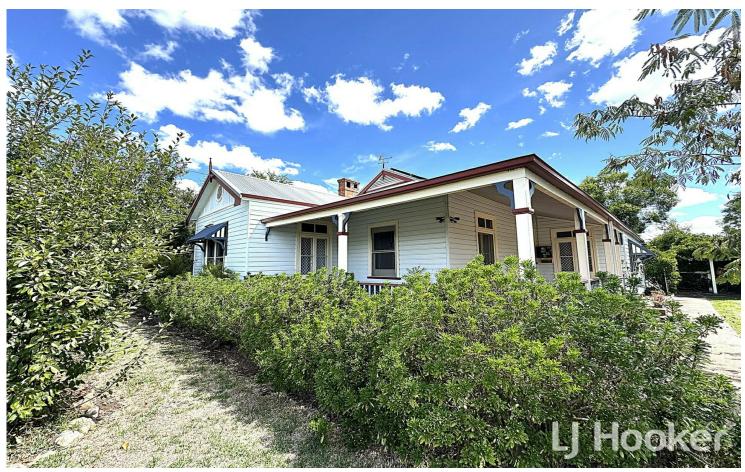

# **Inverell, 48 Brae Street** Blue Ribbon Location

- Federation weatherboard home

- 2 double bedrooms with WIR off main and 2 sleepout bedrooms, 1 sleepout with split system air conditioning

- Large walk in robe adjoining main bedroom
- Large lounge with ceiling fan, wood heater and split system A/C
- Dining off lounge room with R/C air con and ceiling fan

- Renovated kitchen off dining with stone benches, dishwater, gas cook top, electric stove

- and original slow combustion stove
- French doors and polished boards are a feature
- Two renovated bathrooms and laundry
- New in-ground pool
- Approx. 6.6kw solar system with 15 Solar panels
- Property is well fenced and landscaped
- Single garage with lane access and double carport