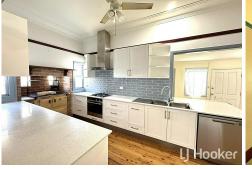

- Renovated kitchen off dining with stone benches, dishwater, gas cook top, electric stove

- and original slow combustion stove
- French doors and polished boards are a feature
- Two renovated bathrooms and laundry
- New in-ground pool
- Approx. 6.6kw solar system with 15 Solar panels
- Property is well fenced and landscaped
- Single garage with lane access and double carport