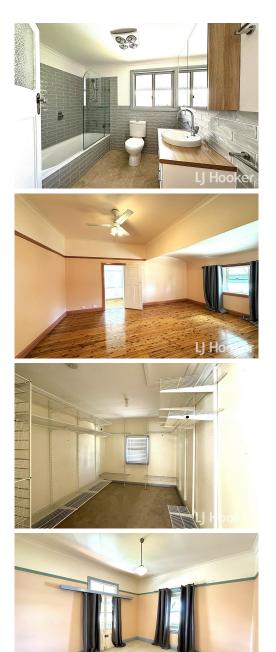

# **Inverell, 48 Brae Street** Blue Ribbon Location

- Federation weatherboard home

- 2 double bedrooms with WIR off main and 2 sleepout bedrooms, 1 sleepout with split system air conditioning

- Large walk in robe adjoining main bedroom
- Large lounge with ceiling fan, wood heater and split system A/C
- Dining off lounge room with R/C air con and ceiling fan

- Renovated kitchen off dining with stone benches, dishwater, gas cook top, electric stove

- and original slow combustion stove
- French doors and polished boards are a feature
- Two renovated bathrooms and laundry
- New in-ground pool
- Approx. 6.6kw solar system with 15 Solar panels
- Property is well fenced and landscaped
- Single garage with lane access and double carport