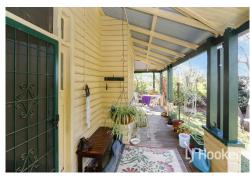

# 'BONNIEBRAE'

Welcome to 46 Brae Street Inverell. This large federation style home is full of original features, charm and character.

- Solid weatherboard home with loads of potential
- Located in highly sought-after Street
- 3 extra large bedrooms + study or 4th bedroom
- Main bedroom has an ensuite bathroom + French door access to the verandah
- Country style kitchen with electric freestanding stove, dishwasher & original slow combustion stove
- Open plan lounge area off the kitchen with wood fire place
- 2nd living area with open fire place and access to the front verandah
- Fenced level block approx. 976m2 with established trees
- Double lock-up garage with remote access from the rear lane
- Studio space off the garage, ideal for teen-ager or home office area