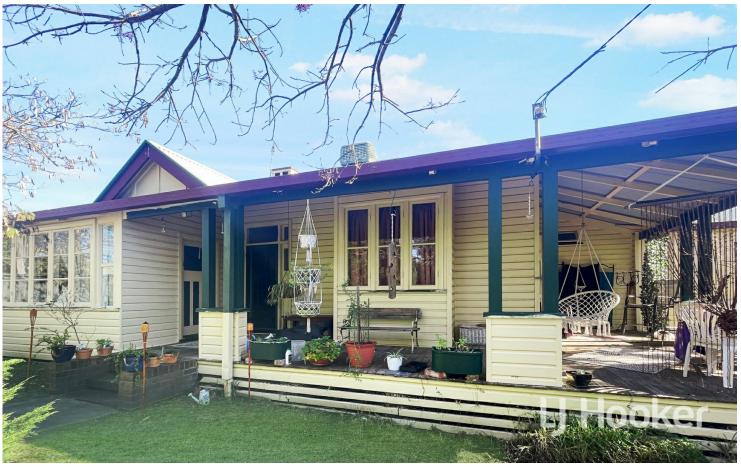

# 'BONNIEBRAE'

Welcome to 46 Brae Street Inverell. This large federation style home is full of original features, charm and character.

- Solid weatherboard home with loads of potential
- Located in highly sought-after Street
- 3 extra large bedrooms + study or 4th bedroom
- Main bedroom has an ensuite bathroom + French door access to the verandah
- Country style kitchen with electric freestanding stove, dishwasher & original slow combustion stove
- Open plan lounge area off the kitchen with wood fire place
- 2nd living area with open fire place and access to the front verandah
- Fenced level block approx. 976m2 with established trees
- Double lock-up garage with remote access from the rear lane
- Studio space off the garage, ideal for teen-ager or home office area

#### Miles Devlin

0488 999 365 mdevlin.inverell@ljhooker.com.au

LJ Hooker Inverell (02) 6721 0215

- Approx. 1.2km to the town CBD, 700m to Ross Hill School and 400m to Inverell High school
- Other features include: ducted evaporative cooling, high ceilings, wide hall, timber windows, covered verandah & BBQ areas
- Currently under lease at \$380 per week until 24/10/2024