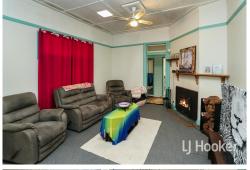

# 'BONNIEBRAE'

Welcome to 46 Brae Street Inverell. This large federation style home is full of original features, charm and character.

- Solid weatherboard home with loads of potential
- Located in highly sought-after Street
- 3 extra large bedrooms + study or 4th bedroom
- Main bedroom has an ensuite bathroom + French door access to the verandah
- Country style kitchen with electric freestanding stove, dishwasher & original slow combustion stove
- Open plan lounge area off the kitchen with wood fire place
- 2nd living area with open fire place and access to the front verandah
- Fenced level block approx. 976m2 with established trees
- Double lock-up garage with remote access from the rear lane
- Studio space off the garage, ideal for teen-ager or home office area