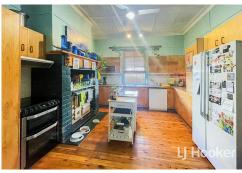

# 'BONNIEBRAE'

Welcome to 46 Brae Street Inverell. This large federation style home is full of original features, charm and character.

- Solid weatherboard home with loads of potential
- Located in highly sought-after Street
- 3 extra large bedrooms + study or 4th bedroom
- Main bedroom has an ensuite bathroom + French door access to the verandah
- Country style kitchen with electric freestanding stove, dishwasher & original slow combustion stove
- Open plan lounge area off the kitchen with wood fire place
- 2nd living area with open fire place and access to the front verandah
- Fenced level block approx. 976m2 with established trees
- Double lock-up garage with remote access from the rear lane
- Studio space off the garage, ideal for teen-ager or home office area