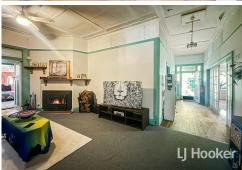

# 'BONNIEBRAE'

Welcome to 46 Brae Street Inverell. This large federation style home is full of original features, charm and character.

- Solid weatherboard home with loads of potential
- Located in highly sought-after Street
- 3 extra large bedrooms + study or 4th bedroom
- Main bedroom has an ensuite bathroom + French door access to the verandah
- Country style kitchen with electric freestanding stove, dishwasher & original slow combustion stove
- Open plan lounge area off the kitchen with wood fire place
- 2nd living area with open fire place and access to the front verandah
- Fenced level block approx. 976m2 with established trees
- Double lock-up garage with remote access from the rear lane
- Studio space off the garage, ideal for teen-ager or home office area