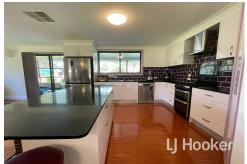

### SOLD BY LJ HOOKER INVERELL

This low-set home is located in a very sought-after located being approx. 4.4km to Inverell's CBD.

- 4 bedrooms, all with built-in wardrobes
- Main bedroom has ensuite, woodfire and access to entertaining area
- Open plan kitchen with dishwasher & stone benchtops
- Living and dining area has reverse cycle air conditioning
- Evaporative cooling throughout the home
- Front porch and back covered entertaining area
- Inground saltwater swimming pool
- Established trees and gardens with a productive veggie patch
- Double garage, garden shed and a 9m x 6m colorbond shed with power
- Full mains pressure town water and approx. 111,000-litre rainwater tank
- Solar hot water system and 24-panel solar system