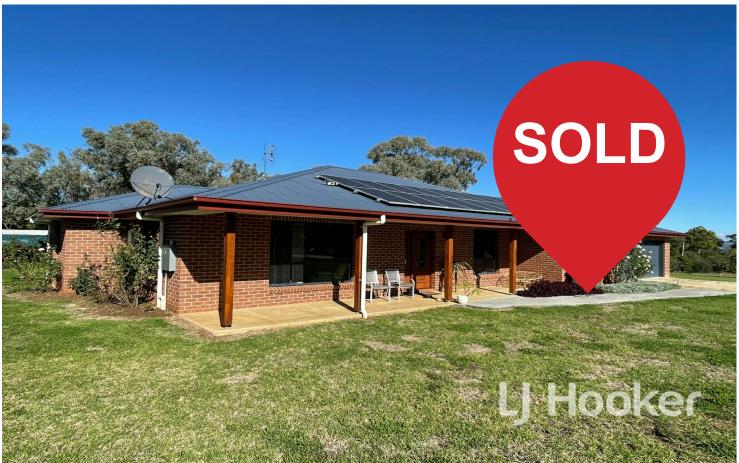

### SOLD BY LJ HOOKER INVERELL

This low-set home is located in a very sought-after located being approx. 4.4km to Inverell's CBD.

- 4 bedrooms, all with built-in wardrobes
- Main bedroom has ensuite, woodfire and access to entertaining area
- Open plan kitchen with dishwasher & stone benchtops
- Living and dining area has reverse cycle air conditioning
- Evaporative cooling throughout the home
- Front porch and back covered entertaining area
- Inground saltwater swimming pool
- Established trees and gardens with a productive veggie patch
- Double garage, garden shed and a 9m x 6m colorbond shed with power
- Full mains pressure town water and approx. 111,000-litre rainwater tank
- Solar hot water system and 24-panel solar system

### John Devlin

0488 999 364

jcdevlin.inverell@ljhooker.com.au

LJ Hooker Inverell (02) 6721 0215

- Located on the outskirts of town and situated on approx. 1ha of land

Contact John Devlin, 0488 999 364 to view this property.