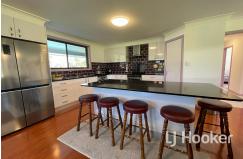

### SOLD BY LJ HOOKER INVERELL

This low-set home is located in a very sought-after located being approx. 4.4km to Inverell's CBD.

- 4 bedrooms, all with built-in wardrobes
- Main bedroom has ensuite, woodfire and access to entertaining area
- Open plan kitchen with dishwasher & stone benchtops
- Living and dining area has reverse cycle air conditioning
- Evaporative cooling throughout the home
- Front porch and back covered entertaining area
- Inground saltwater swimming pool
- Established trees and gardens with a productive veggie patch
- Double garage, garden shed and a 9m x 6m colorbond shed with power
- Full mains pressure town water and approx. 111,000-litre rainwater tank
- Solar hot water system and 24-panel solar system