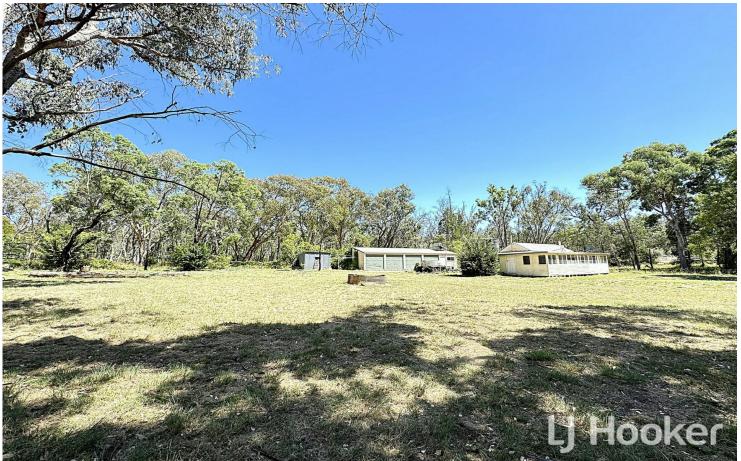

### Good Size Block with Great Shed

Located on the edge of Gilgai this property offers an outstanding opportunity.

- Located approx. 10km from Inverell in the village Gilgai
- Block size approx. 7,718 sqm
- 5 bay colorbond shed with power, concrete floor and bathroom
- Town water and sewer
- 2 bedroom weatherboard cottage in need of renovation or demolition
- Subdivision potential, subject to Council approval