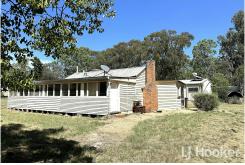

### Good Size Block with Great Shed

Located on the edge of Gilgai this property offers an outstanding opportunity.

- Located approx. 10km from Inverell in the village Gilgai
- Block size approx. 7,718 sqm
- 5 bay colorbond shed with power, concrete floor and bathroom
- Town water and sewer
- 2 bedroom weatherboard cottage in need of renovation or demolition
- Subdivision potential, subject to Council approval