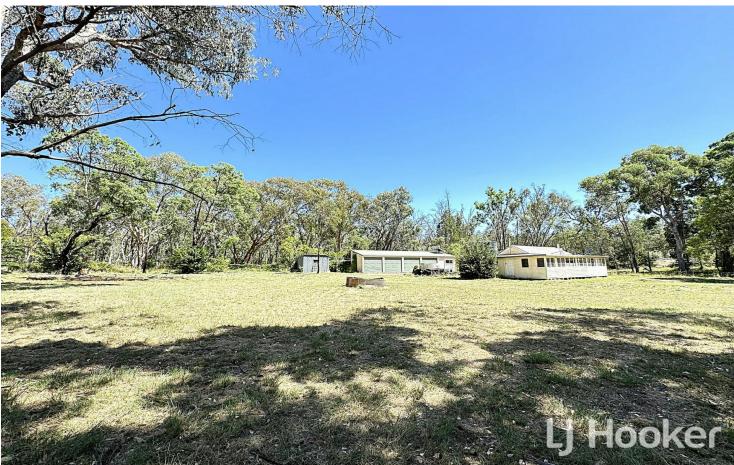

# Inverell, 29 Woodford Place Good Size Block with Great Shed

Located on the edge of Gilgai this property offers an outstanding opportunity.

- Located approx. 10km from Inverell in the village Gilgai
- Block size approx. 7,718 sqm
- 5 bay colorbond shed with power, concrete floor and bathroom
- Town water and sewer
- 2 bedroom weatherboard cottage in need of renovation or demolition
- Subdivision potential, subject to Council approval