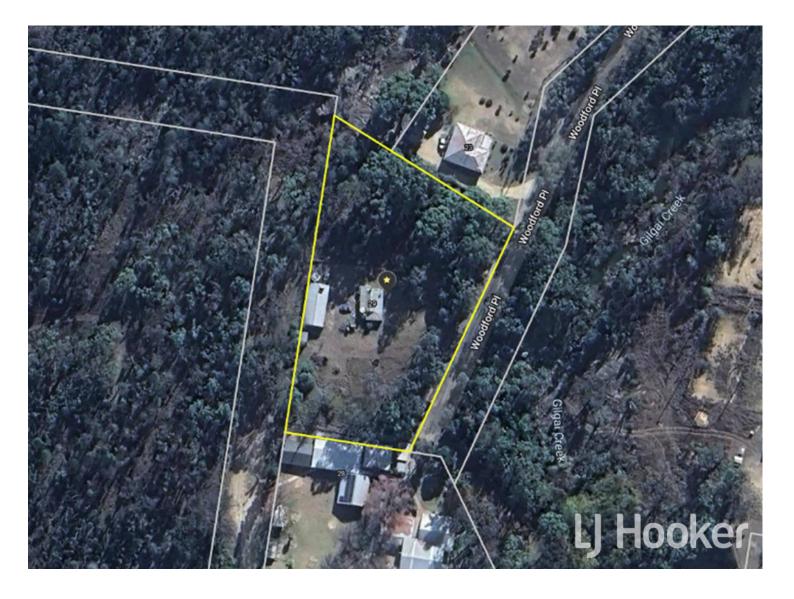

# Inverell, 29 Woodford Place Good Size Block with Great Shed

Located on the edge of Gilgai this property offers an outstanding opportunity.

- Located approx. 10km from Inverell in the village Gilgai
- Block size approx. 7,718 sqm
- 5 bay colorbond shed with power, concrete floor and bathroom
- Town water and sewer
- 2 bedroom weatherboard cottage in need of renovation or demolition
- Subdivision potential, subject to Council approval