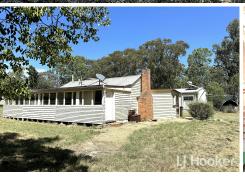

# Inverell, 29 Woodford Place Good Size Block with Great Shed

Located on the edge of Gilgai this property offers an outstanding opportunity.

- Located approx. 10km from Inverell in the village Gilgai
- Block size approx. 7,718 sqm
- 5 bay colorbond shed with power, concrete floor and bathroom
- Town water and sewer
- 2 bedroom weatherboard cottage in need of renovation or demolition
- Subdivision potential, subject to Council approval