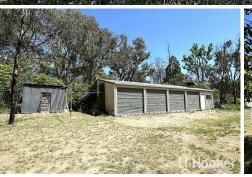

# Inverell, 29 Woodford Place Good Size Block with Great Shed

Located on the edge of Gilgai this property offers an outstanding opportunity.

- Located approx. 10km from Inverell in the village Gilgai
- Block size approx. 7,718 sqm
- 5 bay colorbond shed with power, concrete floor and bathroom
- Town water and sewer
- 2 bedroom weatherboard cottage in need of renovation or demolition
- Subdivision potential, subject to Council approval