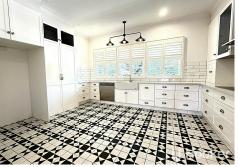

## Rare opportunity to purchase a Brae Street river property

Character brick home with loads of appeal & great address

- Features include high ceilings, cedar timber work, security system, ducted cooling, open fire places, wide hall & town views
- 4 good size bedrooms
- Main bedroom has dressing area & ensuite
- Retro main bathroom with easy access shower, bath and toilet
- Large formal lounge & dining rooms
- Informal living area with split A/C opening to the covered outdoor area + sunroom
- 3rd renovated bathroom/laundry off outdoor area
- Under floor cellar
- Lock-up garage & double carport
- 12 Solar panels
- Set on approx. 4,225 sqm, this is one of Inverell's largest town blocks & only approx. 700m to the CBD