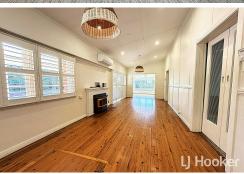

## Rare opportunity to purchase a Brae Street river property

Character brick home with loads of appeal & great address

- Features include high ceilings, cedar timber work, security system, ducted cooling, open fire places, wide hall & town views
- 4 good size bedrooms
- Main bedroom has dressing area & ensuite
- Retro main bathroom with easy access shower, bath and toilet
- Large formal lounge & dining rooms
- Informal living area with split A/C opening to the covered outdoor area + sunroom
- 3rd renovated bathroom/laundry off outdoor area
- Under floor cellar
- Lock-up garage & double carport
- 12 Solar panels
- Set on approx. 4,225 sqm, this is one of Inverell's largest town blocks & only approx. 700m to the CBD