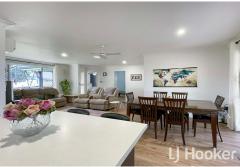

## SOLD BY LJ HOOKER INVERELL

This brick family home has been lovingly renovated throughout. Set on approx. 1ha on the edge of Inverell, this home represents excellent value for money.

- Solid 4 bedroom brick and tile construction
- Lovely views including rural and town views
- Main bedroom with walk-in wardrobe, ceiling fan and new ensuite
- Bedroom 2 and 3 with built-ins and ceiling fans
- Open plan living area with R/C A/C
- Renovated kitchen, breakfast bar, dishwasher and electric appliances
- Bathroom with shower, bath and separate toilet
- Large study area with built-in laundry. Ideal studio space/home office
- Paved and covered outdoor entertaining area
- Original 'Bee Keeping' shed with power and loft area
- Situated on the edge of town on a 1 hectare block