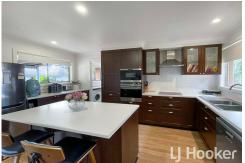

## SOLD BY LJ HOOKER INVERELL

This brick family home has been lovingly renovated throughout. Set on approx. 1ha on the edge of Inverell, this home represents excellent value for money.

- Solid 4 bedroom brick and tile construction
- Lovely views including rural and town views
- Main bedroom with walk-in wardrobe, ceiling fan and new ensuite
- Bedroom 2 and 3 with built-ins and ceiling fans
- Open plan living area with R/C A/C
- Renovated kitchen, breakfast bar, dishwasher and electric appliances
- Bathroom with shower, bath and separate toilet
- Large study area with built-in laundry. Ideal studio space/home office
- Paved and covered outdoor entertaining area
- Original 'Bee Keeping' shed with power and loft area
- Situated on the edge of town on a 1 hectare block