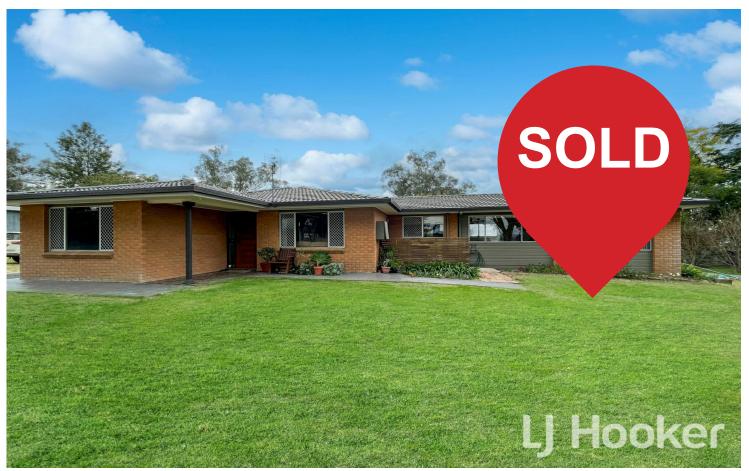

## SOLD BY LJ HOOKER INVERELL

This brick family home has been lovingly renovated throughout. Set on approx. 1ha on the edge of Inverell, this home represents excellent value for money.

- Solid 4 bedroom brick and tile construction
- Lovely views including rural and town views
- Main bedroom with walk-in wardrobe, ceiling fan and new ensuite
- Bedroom 2 and 3 with built-ins and ceiling fans
- Open plan living area with R/C A/C
- Renovated kitchen, breakfast bar, dishwasher and electric appliances
- Bathroom with shower, bath and separate toilet
- Large study area with built-in laundry. Ideal studio space/home office
- Paved and covered outdoor entertaining area
- Original 'Bee Keeping' shed with power and loft area
- Situated on the edge of town on a 1 hectare block