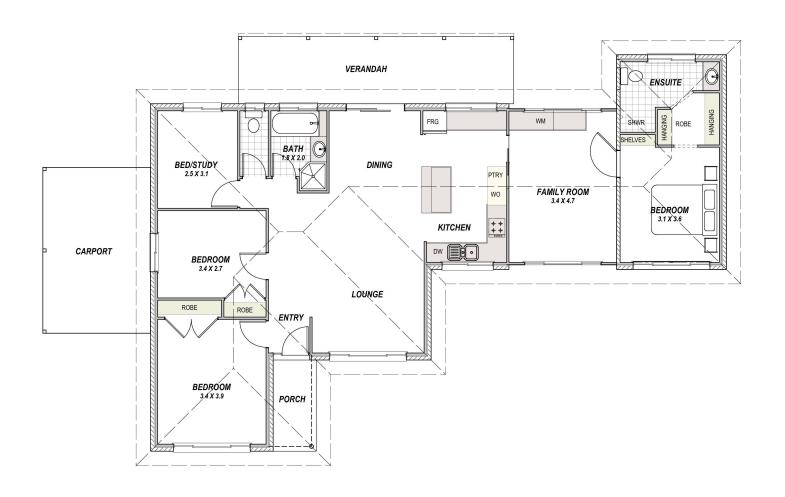

## SOLD BY LJ HOOKER INVERELL

This brick family home has been lovingly renovated throughout. Set on approx. 1ha on the edge of Inverell, this home represents excellent value for money.

- Solid 4 bedroom brick and tile construction
- Lovely views including rural and town views
- Main bedroom with walk-in wardrobe, ceiling fan and new ensuite
- Bedroom 2 and 3 with built-ins and ceiling fans
- Open plan living area with R/C A/C
- Renovated kitchen, breakfast bar, dishwasher and electric appliances
- Bathroom with shower, bath and separate toilet
- Large study area with built-in laundry. Ideal studio space/home office
- Paved and covered outdoor entertaining area
- Original 'Bee Keeping' shed with power and loft area
- Situated on the edge of town on a 1 hectare block

## **More About this Property**

| PBYH8U                                                                     |
|----------------------------------------------------------------------------|
| AcreageSemi-rural                                                          |
| 1.01 hectare                                                               |
| Ensuite Study Air Conditioning Toilets (2) Built-in-Robes Carpeted Heating |
|                                                                            |