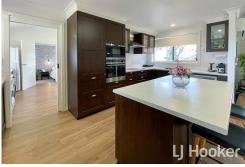

## SOLD BY LJ HOOKER INVERELL

This brick family home has been lovingly renovated throughout. Set on approx. 1ha on the edge of Inverell, this home represents excellent value for money.

- Solid 4 bedroom brick and tile construction
- Lovely views including rural and town views
- Main bedroom with walk-in wardrobe, ceiling fan and new ensuite
- Bedroom 2 and 3 with built-ins and ceiling fans
- Open plan living area with R/C A/C
- Renovated kitchen, breakfast bar, dishwasher and electric appliances
- Bathroom with shower, bath and separate toilet
- Large study area with built-in laundry. Ideal studio space/home office
- Paved and covered outdoor entertaining area
- Original 'Bee Keeping' shed with power and loft area
- Situated on the edge of town on a 1 hectare block