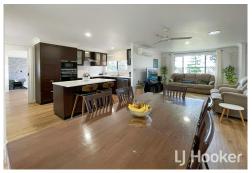

## SOLD BY LJ HOOKER INVERELL

This brick family home has been lovingly renovated throughout. Set on approx. 1ha on the edge of Inverell, this home represents excellent value for money.

- Solid 4 bedroom brick and tile construction
- Lovely views including rural and town views
- Main bedroom with walk-in wardrobe, ceiling fan and new ensuite
- Bedroom 2 and 3 with built-ins and ceiling fans
- Open plan living area with R/C A/C
- Renovated kitchen, breakfast bar, dishwasher and electric appliances
- Bathroom with shower, bath and separate toilet
- Large study area with built-in laundry. Ideal studio space/home office
- Paved and covered outdoor entertaining area
- Original 'Bee Keeping' shed with power and loft area
- Situated on the edge of town on a 1 hectare block