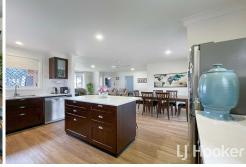

## SOLD BY LJ HOOKER INVERELL

This brick family home has been lovingly renovated throughout. Set on approx. 1ha on the edge of Inverell, this home represents excellent value for money.

- Solid 4 bedroom brick and tile construction
- Lovely views including rural and town views
- Main bedroom with walk-in wardrobe, ceiling fan and new ensuite
- Bedroom 2 and 3 with built-ins and ceiling fans
- Open plan living area with R/C A/C
- Renovated kitchen, breakfast bar, dishwasher and electric appliances
- Bathroom with shower, bath and separate toilet
- Large study area with built-in laundry. Ideal studio space/home office
- Paved and covered outdoor entertaining area
- Original 'Bee Keeping' shed with power and loft area
- Situated on the edge of town on a 1 hectare block