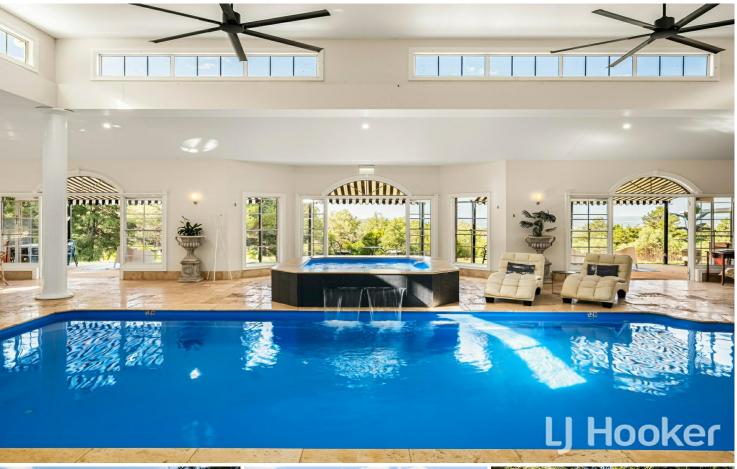

#### Roman-Inspired Pool House

An indoor heated mineral pool, mineral spa, infra-red sauna, float room, massage / treatment rooms, kitchen, laundry and bathrooms, offering sweeping views of the Inverell district.