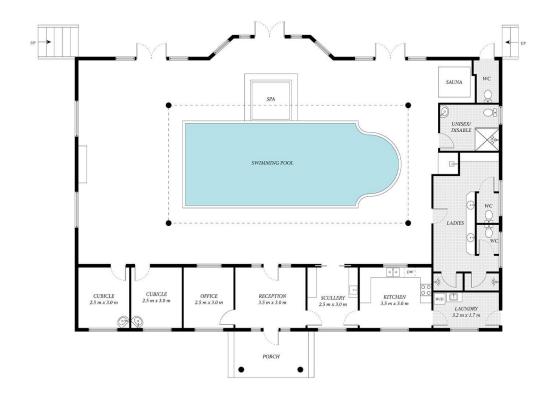

#### Roman-Inspired Pool House

An indoor heated mineral pool, mineral spa, infra-red sauna, float room, massage / treatment rooms, kitchen, laundry and bathrooms, offering sweeping views of the Inverell district.

LJ Hooker Inverell (02) 6721 0215

LJ Hooker

37 Blair Athol Road | Inverell

Disclaimer: Floor Plan measurements are approximate and are for illustrative purpses only. You or your advisors should conduct a careful, independent investigation of the property to determine to your satisfaction as to the suitability of the property for your space requirements