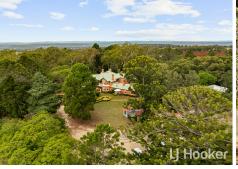

#### Expansive Grounds

Set on approximately 54 acres of prime basalt soil, with up to 5 acres of mature heritagelisted gardens and a grand avenue of bunya pines leading to the homestead.