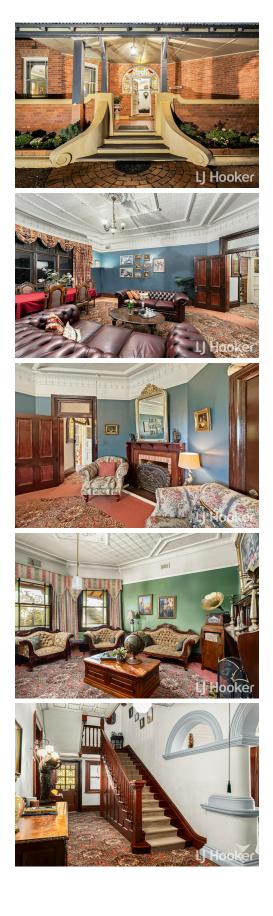

### Majestic Residence & Opulent Features

Designed by the acclaimed architect Herbert E. Ross, this grand two-storey homestead is crafted from double brick on ironstone foundations. It showcases an array of original architectural elements:

- Pressed metal ceilings
- Leadlight windows

For Sale Expressions Of Interest

View By Appointment

#### Contact

Miles Devlin 0488 999 365 mdevlin.inverell@ljhooker.com.au

Wayne Daley 0412 255 589 wdaley.inverell@ljhooker.com.au

LJ Hooker Inverell (02) 6721 0215

- Mahogany staircase
- Verandahs with tessellated tiles
- Fireplaces with mantlepieces in most rooms

The flexible layout includes up to nine elegant bedrooms, six bathrooms, large country kitchen with working fireplace and an assortment of formal and informal living spaces, making it ideal for a high-end private residence or a prestigious commercial enterprise.