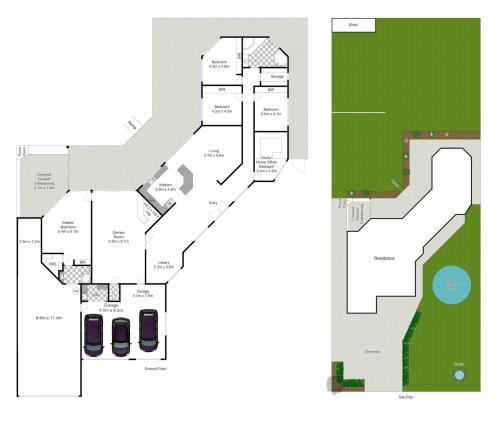

# Ingleside, 56 Waratah Road

Over Half An Acre - Single Level Living - Loads of Parking - Coastal Country

Private executive style retreat - ideal for those wanting space with an expansive yard to enjoy! A unique opportunity to live on one level and create a private sanctuary around you. Gated for security and privacy, this very special offering is immaculately presented with an expansive contemporary family residence of generous proportions, a flexible floorplan and ABSOLUTELY NO STAIRS! Five generous bedrooms with built-ins; master with ensuite and courtyard access; family bathroom with spa bath and guest toilet. With an easterly aspect the home is perfectly positioned on a sprawling 2,321sqm to capture all day sun and subtle ocean breezes.

## LJ Hooker Mona Vale (02) 9979 8000

3/18 Bungan Street, MONA VALE NSW 2103 monavale.ljhooker.com.au | monavale@ljhmv.com.au

Whilst **bwrm.com.au** has made every attempt to ensure the accuracy of the floor plan contained here, measurements are approximate and no responsibility is taken for any error, omission, or mis-statement. This plan is for illustrative purposes only.