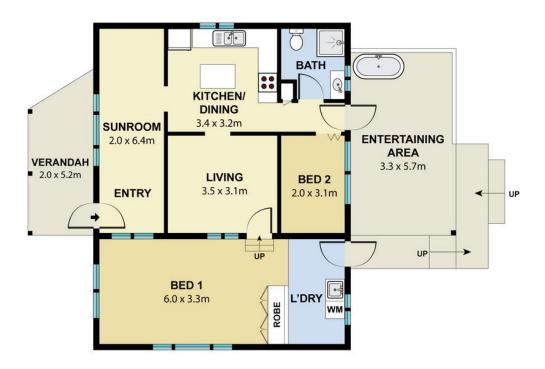

## 32 Compton Street

Iluka NSW 2466

Whilst every attempt has been made to ensure the accuracy of the floor plan contained here, measurements of door, windows, rooms and any other item are approximate and no responsibility is taken for any error, omission, or misstatement. This plan is for illustrative purposed only and should only be used as such by any propective purchaser.