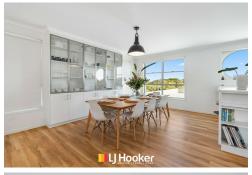

As much as the position is outstanding, the home is equally appealing. Built in 2013 this is a great example of modern coastal living and has been thoughtfully designed to maximise the enjoyment of those living here. Filled with an abundance of natural light the home is split over multiple levels. The main hub of the home is the kitchen, positioned on the upper floor with views out to the bay and the rainforest. Featuring a sleek, contemporary design and a large island bench ideal for culinary enthusiasts, the kitchen flows seamlessly into the dining and lounge areas and extends to the rear deck and rooftop terrace. The master suite, located on the middle level, provides a sense of luxury and space, framed by a large window overlooking the rainforest.