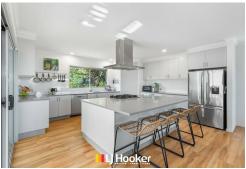

As much as the position is outstanding, the home is equally appealing. Built in 2013 this is a great example of modern coastal living and has been thoughtfully designed to maximise the enjoyment of those living here. Filled with an abundance of natural light the home is split over multiple levels. The main hub of the home is the kitchen, positioned on the upper floor with views out to the bay and the rainforest. Featuring a sleek, contemporary design and a large island bench ideal for culinary enthusiasts, the kitchen flows seamlessly into the dining and lounge areas and extends to the rear deck and rooftop terrace. The master suite, located on the middle level, provides a sense of luxury and space, framed by a large window overlooking the rainforest.