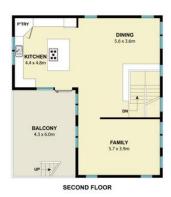

## 3 Thompson Street Iluka NSW 2466

Whilst every attempt has been made to ensure the accuracy of the floor plan contained here, measurements of door, windows, rooms and any other item are approximate and no responsibility is taken for any error, omission, or misstatement. This plan is for illustrative purposed only and should only be used as such by any propective purchaser.