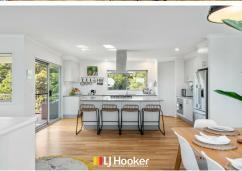

As much as the position is outstanding, the home is equally appealing. Built in 2013 this is a great example of modern coastal living and has been thoughtfully designed to maximise the enjoyment of those living here. Filled with an abundance of natural light the home is split over multiple levels. The main hub of the home is the kitchen, positioned on the upper floor with views out to the bay and the rainforest. Featuring a sleek, contemporary design and a large island bench ideal for culinary enthusiasts, the kitchen flows seamlessly into the dining and lounge areas and extends to the rear deck and rooftop terrace. The master suite, located on the middle level, provides a sense of luxury and space, framed by a large window overlooking the rainforest.