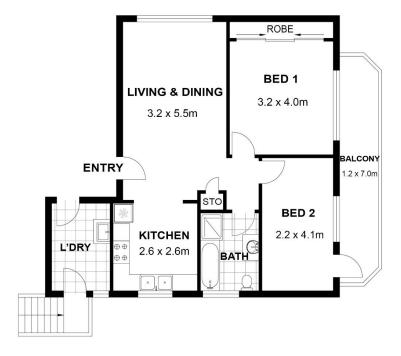

#### Features includes:

- Small security complex of only 12 units
- Facing north-east, this full brick unit sunny and bright throughout the day
- Two bright bedrooms, one with built-in wardrobes, another one direct access to north-east facing balcony
- Open plan living areas and stylish updated eat-in kitchen
- Timber floorboards throughout
- Neat bathroom with shower,

For Sale SOLD!

View

ljhooker.com.au/C20HEE

**Contact** 

Lingfeng (Joe) Zhou 0422 123 212 lingfeng.zhou@ljhooker.com.au

LJ Hooker Hurstville (02) 9580 8887

- Separated good-size of laundry with plenty of space
- Large Locked up garage offering security parking and extra storage
- Convenient first floor location, providing easy access to exclusive use outdoor
- Court yard approx. 26sqm
- Total area approx: 81sqm

### 1/19 Gloucester Road, Hurstville, NSW 2220

Illustrated by 360estate.com.au. Scale in metres. Indicative only. Dimensions are approximate. All information contained herein is gathered from sources we believe to be reliable. However, we cannot guarantee its accuracy and interested persons should rely on their own enquiries.