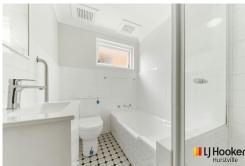

#### Features includes:

- Small security complex of only 12 units
- Facing north-east, this full brick unit sunny and bright throughout the day
- Two bright bedrooms, one with built-in wardrobes, another one direct access to north-east facing balcony
- Open plan living areas and stylish updated eat-in kitchen
- Timber floorboards throughout
- Neat bathroom with shower,