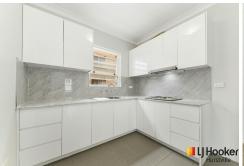

#### Features includes:

- Small security complex of only 12 units
- Facing north-east, this full brick unit sunny and bright throughout the day
- Two bright bedrooms, one with built-in wardrobes, another one direct access to north-east facing balcony
- Open plan living areas and stylish updated eat-in kitchen
- Timber floorboards throughout
- Neat bathroom with shower,