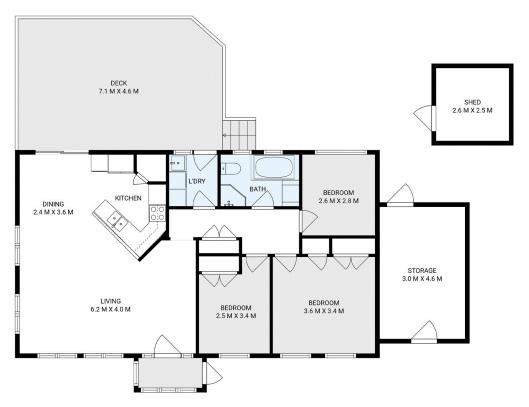

### 14 Mariner Circle, Huntingfield

House area: 93 sqm

Areas and dimensions are approximate and therefore this floor plan should only be used for illustrative purposes.

Real Estate Marketing by **nextcreative.com.au** 