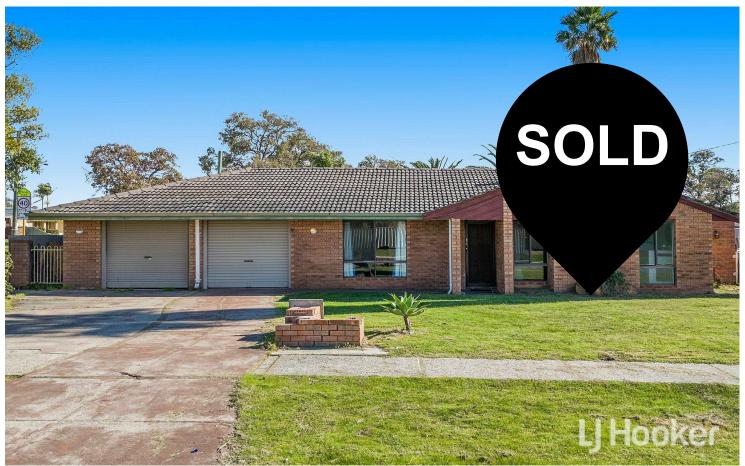

## Huntingdale, 41 Shamrock Way

## Potential Retain and Build

4 bedroom 2 bathroom home being sold AS IS.

R30 corner block density bonus may apply.

On approx 1000sqm block with potential to retain and build or if the house is demolished, it is a potential triplex site (subject to council approval).

Sunken front lounge and dining.

Kitchen, family and computer nook.

Double garage.

Side access to back.

Master bedroom with walk in robe.

For Sale

Please Call

View