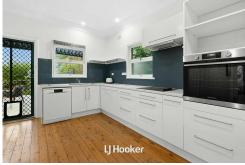

Inside, the home features a bright and spacious open-plan kitchen, living, and dining area with polished timber floors and ducted air-conditioning for year-round comfort. It includes a separate rumpus room and office, providing flexible spaces for work or relaxation. A single carport, tool shed, and alfresco entertaining deck overlooking the fully fenced yard make it ideal for families, young children, or pets.