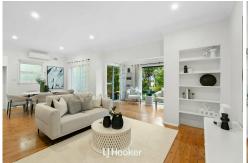

Inside, the home features a bright and spacious open-plan kitchen, living, and dining area with polished timber floors and ducted air-conditioning for year-round comfort. It includes a separate rumpus room and office, providing flexible spaces for work or relaxation. A single carport, tool shed, and alfresco entertaining deck overlooking the fully fenced yard make it ideal for families, young children, or pets.