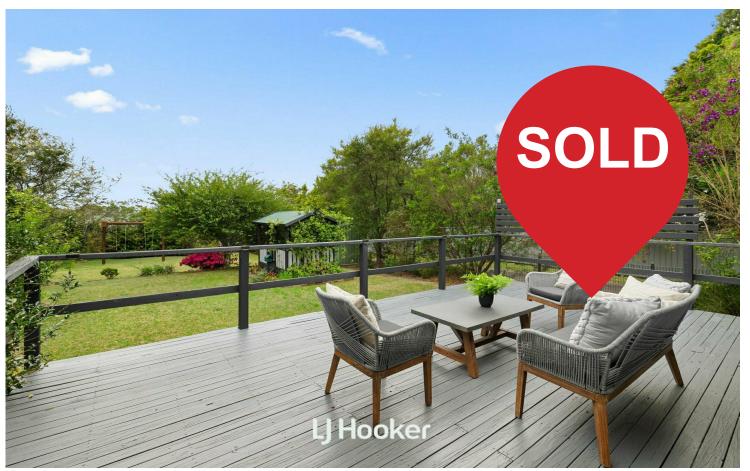

Inside, the home features a bright and spacious open-plan kitchen, living, and dining area with polished timber floors and ducted air-conditioning for year-round comfort. It includes a separate rumpus room and office, providing flexible spaces for work or relaxation. A single carport, tool shed, and alfresco entertaining deck overlooking the fully fenced yard make it ideal for families, young children, or pets.