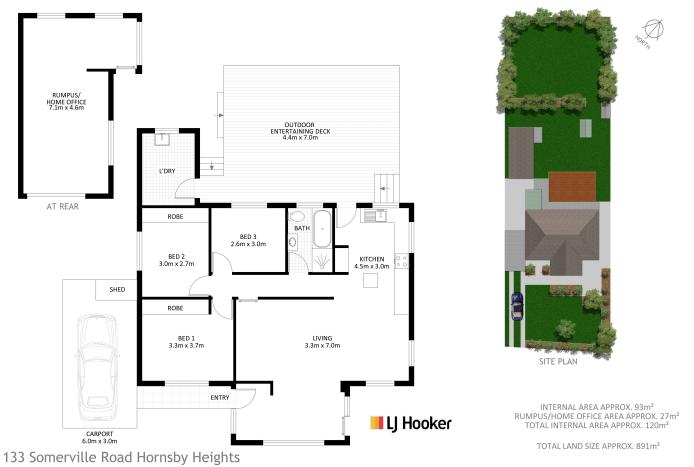

Inside, the home features a bright and spacious open-plan kitchen, living, and dining area with polished timber floors and ducted air-conditioning for year-round comfort. It includes a separate rumpus room and office, providing flexible spaces for work or relaxation. A single carport, tool shed, and alfresco entertaining deck overlooking the fully fenced yard make it ideal for families, young children, or pets.

### More About this Property

| Property ID   | SQMHJX                                  |
|---------------|-----------------------------------------|
| Property Type | House                                   |
| Land Area     | 891.6 m²                                |
| Including     | Air Conditioning<br>Toilets (1)<br>Deck |

Disclaimer. Plans shown are for presentation purposes and are not part of any legal document. All measurements and figures are approximate.