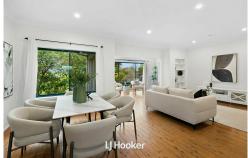

Inside, the home features a bright and spacious open-plan kitchen, living, and dining area with polished timber floors and ducted air-conditioning for year-round comfort. It includes a separate rumpus room and office, providing flexible spaces for work or relaxation. A single carport, tool shed, and alfresco entertaining deck overlooking the fully fenced yard make it ideal for families, young children, or pets.