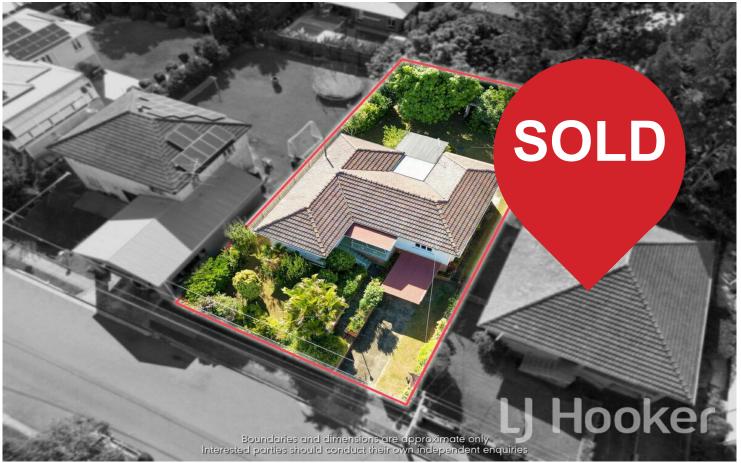

Set on a substantial 607m² block, the property offers ample space for a large backyard that strikes a perfect balance of sun and shade, making it an ideal sanctuary for a growing family, garden enthusiasts, or those who love to entertain. The undercover patio at the rear of the home is an excellent spot for outdoor dining or lounging, offering a relaxed space to unwind. There is an undercover carport positioned in the front of the home and large single garage underneath with additional room for storage and a cellar that is accessed via the rear

LJ Hooker Annerley | Yeronga | Salisbury (07) 3848 7369

75 Galsworthy Street HOLLAND PARK WEST

All dimensions are approximate; they are subject to errors and inaccuracies and no liability will be accepted.

Plans are shown for marketing purposes only.