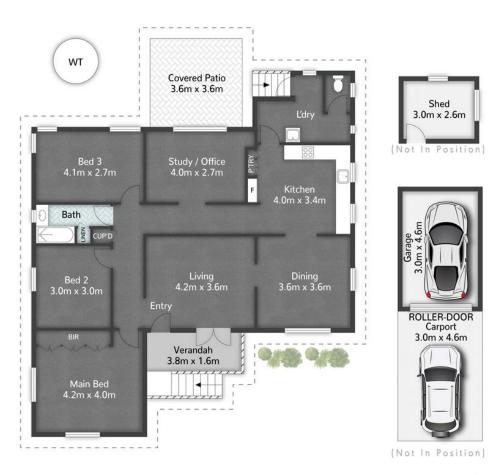

#### **Contact**

Brock Ward 0402 378 719 b.ward@ljhookerproperty.com.au

LJ Hooker Annerley | Yeronga | Salisbury (07) 3848 7369 Inside, the home is filled with natural light, offering a large living room, separate dining area, and a central kitchen with a casual dining space. There are three generously sized bedrooms, a study room, and a separate laundry. A bathroom with a separate toilet off the back of the laundry ensures practicality. This home is perfect for buyers seeking a modest yet comfortable living space, or for those with an eye for potential-whether as a renovation, knock down rebuild or simply a home to enjoy in its current state. There are hardwood floor boards under the existing carpet.

Set on a substantial 607m² block, the property offers ample space for a large backyard that strikes a perfect balance of sun and shade, making it an ideal sanctuary for a growing family, garden enthusiasts, or those who love to entertain. The undercover patio at the rear of the home is an excellent spot for outdoor dining or lounging, offering a relaxed space to unwind. There is an undercover carport positioned in the front of the home and large single garage underneath with additional room for storage and a cellar that is accessed via the rear

## **More About this Property**

| Property ID   | 1EJ3H31 |
|---------------|---------|
| Property Type | House   |
| Land Area     | 607 m2  |

LJ Hooker Annerley | Yeronga | Salisbury (07) 3848 7369

75 Galsworthy Street HOLLAND PARK WEST

All dimensions are approximate; they are subject to errors and inaccuracies and no liability will be accepted.

Plans are shown for marketing purposes only.