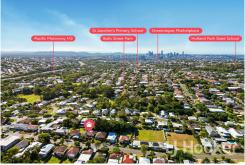

# Holland Park West, 75 Galsworthy Street SOLD BY BROCK WARD

Located in the heart of Holland Park West, this much-loved family home offers the perfect blend of convenience and lifestyle. Situated just 500m from Marshall Road State School and 950m from Holland Park State High School. Only 1km away, you'll find the Logan Road cafe precinct with a great selection of cafes, the local pub and restaurants. Commuters will love the easy access to public transport, with the M1 motorway just 750m away and the Holland Park West Busway only 1.5km from your doorstep. Brisbane's CBD is just 8.9km away, ensuring that everything you need is within reach.

The location is unbeatable. Holland Park West is a thriving and family-friendly suburb with a blend of convenience and community. The area is well-regarded for its proximity to key amenities, top schools, and public transport links. Whether you choose to enjoy the home in its current form or renovate to create your dream residence, 75 Galsworthy Street promises long-term value and lifestyle benefits.