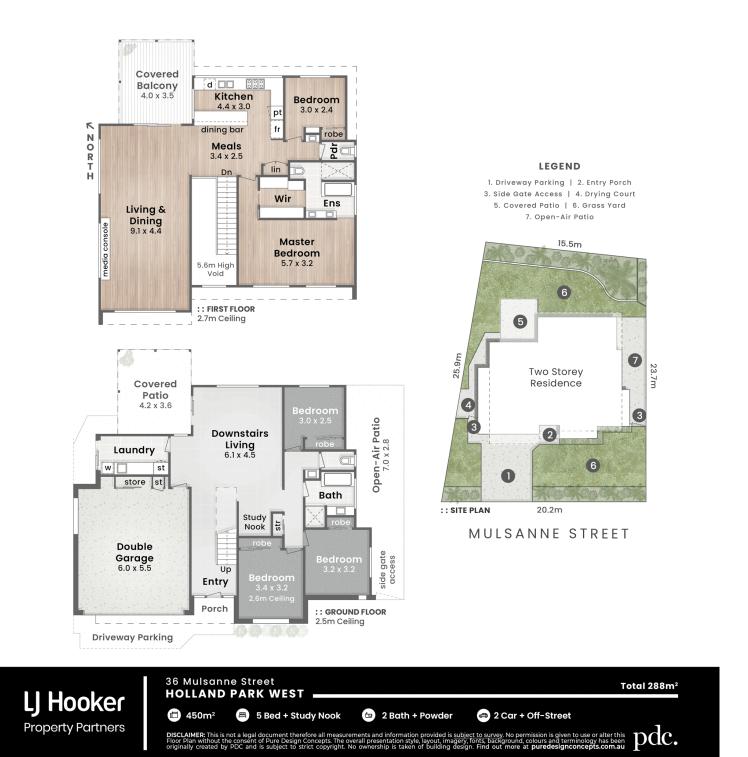

Up to 5 generous bedrooms are on the table here, well spread for household harmony and with built-in robes, the luxe master with a more spacious walk-through robe into a chic ensuite. Elsewhere are another 2 full bathrooms.

## More About this Property

| Property ID   | B2GFF4R                                                                                                                                      |
|---------------|----------------------------------------------------------------------------------------------------------------------------------------------|
| Property Type | House                                                                                                                                        |
| Land Area     | 450 m <sup>2</sup>                                                                                                                           |
| Including     | Air Conditioning<br>Toilets (3)<br>Alarm<br>Balcony<br>Dishwasher<br>Outdoor Entertaining<br>Built-in-Robes<br>Fully Fenced<br>Remote Garage |