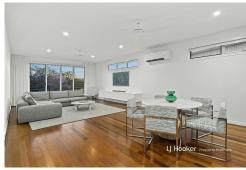

- Stunning timber floors up top & quality Smeg appliances: dishwasher, gas cooker, rangehood

- Luxe tiled family room downstairs with fan, AC + fan in combined family living/dining above

High ceilings show off a beautifully maintained interior where large format floor tiles run through the lower level with treacle-toned timber boards above. The rumpus area is downstairs, with the combined family room and dining above, closer to the kitchen.

And what a kitchen this is! Brimming with gleaming stainless steel, its window splashback behind the sink, a big gas cooker and statement rangehood, keeps the cook connected to activity inside as well as whatever's happening in the back yard.