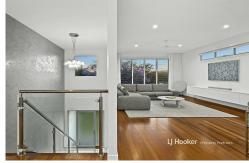

- Stunning timber floors up top & quality Smeg appliances: dishwasher, gas cooker, rangehood

- Luxe tiled family room downstairs with fan, AC + fan in combined family living/dining above

High ceilings show off a beautifully maintained interior where large format floor tiles run through the lower level with treacle-toned timber boards above. The rumpus area is downstairs, with the combined family room and dining above, closer to the kitchen.

The dining bar is clear for meal prep and chats over coffee with friends, unless you wish to head out for the latter and take your tea alfresco style on the fan-cooled balcony with its stylish mix of glass balustrading and timber privacy screens.