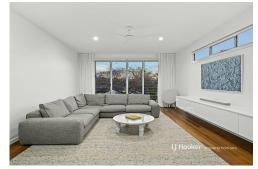

- Stunning timber floors up top & quality Smeg appliances: dishwasher, gas cooker, rangehood

- Luxe tiled family room downstairs with fan, AC + fan in combined family living/dining above

High ceilings show off a beautifully maintained interior where large format floor tiles run through the lower level with treacle-toned timber boards above. The rumpus area is downstairs, with the combined family room and dining above, closer to the kitchen.