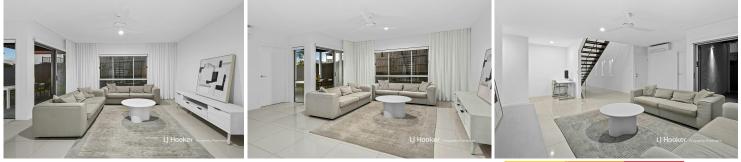

- Stunning timber floors up top & quality Smeg appliances: dishwasher, gas cooker, rangehood

- Luxe tiled family room downstairs with fan, AC + fan in combined family living/dining above

High ceilings show off a beautifully maintained interior where large format floor tiles run through the lower level with treacle-toned timber boards above. The rumpus area is downstairs, with the combined family room and dining above, closer to the kitchen.

The dining bar is clear for meal prep and chats over coffee with friends, unless you wish to head out for the latter and take your tea alfresco style on the fan-cooled balcony with its stylish mix of glass balustrading and timber privacy screens.