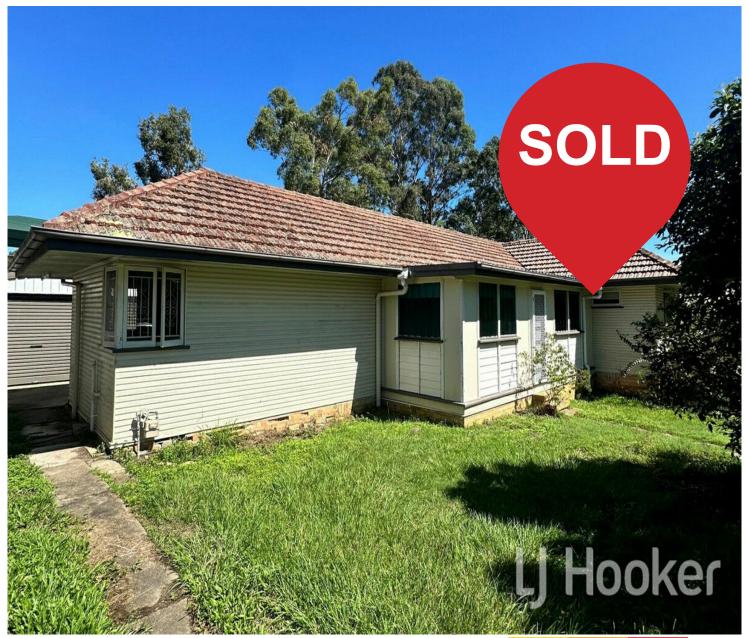

## **Holland Park West, 14 Driver Street**

SOLD BY BROCK WARD - Entry Level Home Backing Onto School

Off market sale - Contact Brock Ward to learn more about off-market buyers.

This property is highly suited to first home buyers, investors, renovators or buyers seeking knock down and rebuild opportunities. On a flat 622m block and backing onto the school it is the perfect canvas to build your dream home.

The low set weatherboard home has a large triple garage in the rear with side access. The flat grassed backyard is ideal for pets or children. Inside the home there are three genuine bedrooms with built in robes and ceiling fans. There is timber flooring throughout the living and dining with the bedrooms having carpet underfoot.