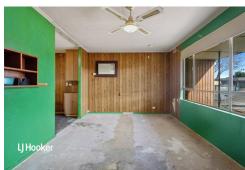

### Big Possibilities!

Auction Location: Onsite

A fantastic opportunity awaits to secure this expansive 726m2 allotment with this 1962-built, 3-bedroom home in the ever-popular suburb of Holden Hill. With a frontage of 22.86m (approx.) this home is ripe for the picking, whether you're an astute investor, developer considering subdivision subject to planning approvals/consent, or handy home renovator this is sure to appeal to all!

#### Features include:

- \* No easements / 22.86m frontage (approx.)
- \* 3 bedrooms home built in 1962
- \* Large 726m2 (approx.) land
- \* Auto carport with space for two vehicles
- \* Rear flat roof verandah