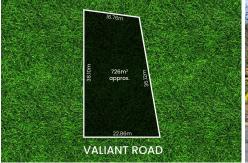

### Big Possibilities!

Auction Location: Onsite

A fantastic opportunity awaits to secure this expansive 726m2 allotment with this 1962-built, 3-bedroom home in the ever-popular suburb of Holden Hill. With a frontage of 22.86m (approx.) this home is ripe for the picking, whether you're an astute investor, developer considering subdivision subject to planning approvals/consent, or handy home renovator this is sure to appeal to all!

#### Features include:

- \* No easements / 22.86m frontage (approx.)
- \* 3 bedrooms home built in 1962
- \* Large 726m2 (approx.) land
- \* Auto carport with space for two vehicles
- \* Rear flat roof verandah

### More About this Property

| Property ID   | 2AQFGJU      |
|---------------|--------------|
| Property Type | House        |
| House Size    | 90 m²        |
| Land Area     | 726 m²       |
| Including     | Fully Fenced |

# LJ Hooker Greenwith | Golden Grove | Mawson Lakes | Modbury (08) 8289 6660

North East, Shop 2, 1007 North East Road, RIDGEHAVEN SA 5097 greenwithgoldengrove.ljhooker.com.au | info@ljhsupport.com.au

Scale in metres. This drawing is for illustration purposes only. All measurements are approximate and details intended to be relied upon should be independently verified.