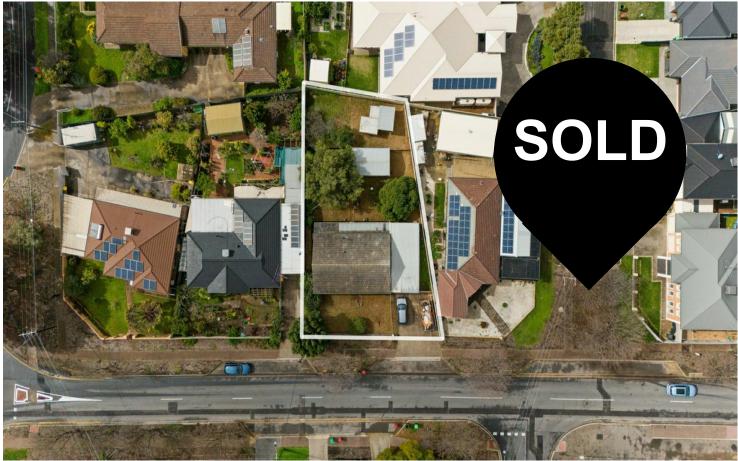

## Holden Hill, 49 Valiant Road

### Big Possibilities!

Auction Location: Onsite

A fantastic opportunity awaits to secure this expansive 726m2 allotment with this 1962-built, 3-bedroom home in the ever-popular suburb of Holden Hill. With a frontage of 22.86m (approx.) this home is ripe for the picking, whether you're an astute investor, developer considering subdivision subject to planning approvals/consent, or handy home renovator this is sure to appeal to all!

#### Features include:

- \* No easements / 22.86m frontage (approx.)
- \* 3 bedrooms home built in 1962
- \* Large 726m2 (approx.) land
- \* Auto carport with space for two vehicles
- \* Rear flat roof verandah