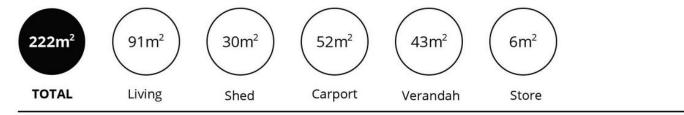

### More About this Property

| Property ID   | 2AQFGJU      |
|---------------|--------------|
| Property Type | House        |
| House Size    | 90 m²        |
| Land Area     | 726 m²       |
| Including     | Fully Fenced |