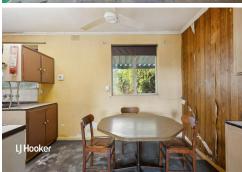

### Big Possibilities!

Auction Location: Onsite

A fantastic opportunity awaits to secure this expansive 726m2 allotment with this 1962-built, 3-bedroom home in the ever-popular suburb of Holden Hill. With a frontage of 22.86m (approx.) this home is ripe for the picking, whether you're an astute investor, developer considering subdivision subject to planning approvals/consent, or handy home renovator this is sure to appeal to all!

#### Features include:

- \* No easements / 22.86m frontage (approx.)
- \* 3 bedrooms home built in 1962
- \* Large 726m2 (approx.) land
- \* Auto carport with space for two vehicles
- \* Rear flat roof verandah