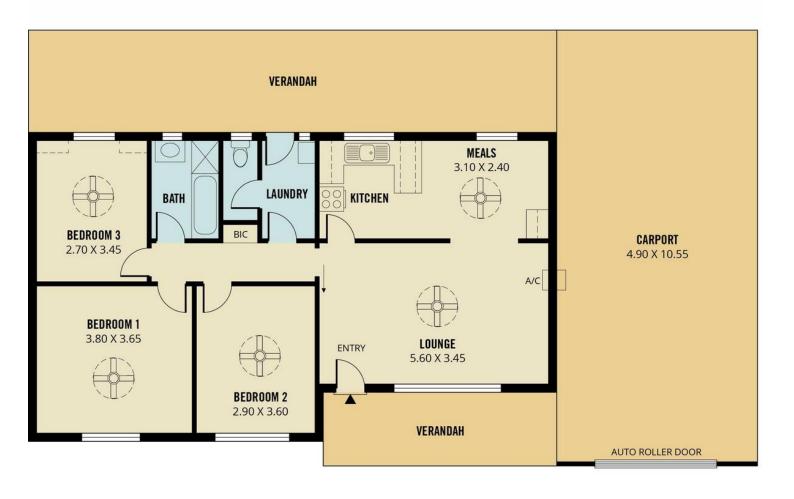

#### Features include:

- \* No easements / 22.86m frontage (approx.)
- \* 3 bedrooms home built in 1962
- \* Large 726m2 (approx.) land
- \* Auto carport with space for two vehicles
- \* Rear flat roof verandah

### More About this Property

| Property ID   | 2AQFGJU      |
|---------------|--------------|
| Property Type | House        |
| House Size    | 90 m²        |
| Land Area     | 726 m²       |
| Including     | Fully Fenced |

# LJ Hooker Greenwith | Golden Grove | Mawson Lakes | Modbury (08) 8289 6660

North East, Shop 2, 1007 North East Road, RIDGEHAVEN SA 5097 greenwithgoldengrove.ljhooker.com.au | info@ljhsupport.com.au

Scale in metres. This drawing is for illustration purposes only. All measurements are approximate and details intended to be relied upon should be independently verified.