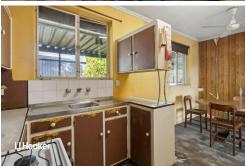

### Big Possibilities!

Auction Location: Onsite

A fantastic opportunity awaits to secure this expansive 726m2 allotment with this 1962-built, 3-bedroom home in the ever-popular suburb of Holden Hill. With a frontage of 22.86m (approx.) this home is ripe for the picking, whether you're an astute investor, developer considering subdivision subject to planning approvals/consent, or handy home renovator this is sure to appeal to all!

#### Features include:

- \* No easements / 22.86m frontage (approx.)
- \* 3 bedrooms home built in 1962
- \* Large 726m2 (approx.) land
- \* Auto carport with space for two vehicles
- \* Rear flat roof verandah