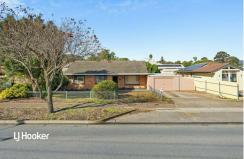

### Big Possibilities!

Auction Location: Onsite

A fantastic opportunity awaits to secure this expansive 726m2 allotment with this 1962-built, 3-bedroom home in the ever-popular suburb of Holden Hill. With a frontage of 22.86m (approx.) this home is ripe for the picking, whether you're an astute investor, developer considering subdivision subject to planning approvals/consent, or handy home renovator this is sure to appeal to all!

#### Features include:

- \* No easements / 22.86m frontage (approx.)
- \* 3 bedrooms home built in 1962
- \* Large 726m2 (approx.) land
- \* Auto carport with space for two vehicles
- \* Rear flat roof verandah