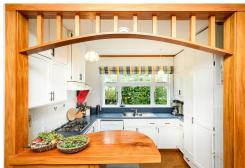

Three bedrooms and two bathrooms - one with a clawfoot bath. A separate lounge and open plan living with cute cottage style kitchen. French doors opening to the outdoors.

A fenced backyard for children and pets. A large single garage offers extra storage space and adds to the appeal here.