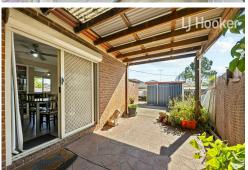

- Effortless connection between living, dining and cooking zones, along with timber floorboards creating a contemporary aesthetic
- Open-new modern style kitchen with clean line finishes
- 3 bedrooms all have mirrored built-ins and ceiling fans
- Expansive fully tiled main bathroom with glass shower and bath.
- Automated controlled shutters throughout home providing extra security not to mention keeping home cool in Summer and warm in winter.
- Self-contained studio at rear.
- Drive through lockup garage and Carport with Ample car parking
- Internal Laundry
- Storage's and 2 garden sheds.
- Large undercover entertainment area.
- · · · All offers must be in writing · · ·