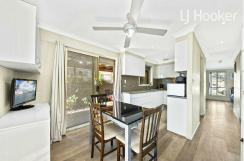

- Effortless connection between living, dining and cooking zones, along with timber floorboards creating a contemporary aesthetic
- Open-new modern style kitchen with clean line finishes
- 3 bedrooms all have mirrored built-ins and ceiling fans
- Expansive fully tiled main bathroom with glass shower and bath.
- Automated controlled shutters throughout home providing extra security not to mention keeping home cool in Summer and warm in winter.
- Self-contained studio at rear.
- Drive through lockup garage and Carport with Ample car parking
- Internal Laundry
- Storage's and 2 garden sheds.
- Large undercover entertainment area.
- · · · All offers must be in writing · · ·