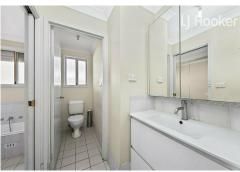

- Effortless connection between living, dining and cooking zones, along with timber floorboards creating a contemporary aesthetic
- Open-new modern style kitchen with clean line finishes
- 3 bedrooms all have mirrored built-ins and ceiling fans
- Expansive fully tiled main bathroom with glass shower and bath.
- Automated controlled shutters throughout home providing extra security not to mention keeping home cool in Summer and warm in winter.
- Self-contained studio at rear.
- Drive through lockup garage and Carport with Ample car parking
- Internal Laundry
- Storage's and 2 garden sheds.
- Large undercover entertainment area.
- · · · All offers must be in writing · · ·