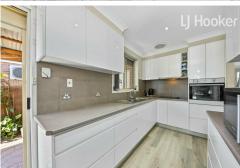

- Effortless connection between living, dining and cooking zones, along with timber floorboards creating a contemporary aesthetic
- Open-new modern style kitchen with clean line finishes
- 3 bedrooms all have mirrored built-ins and ceiling fans
- Expansive fully tiled main bathroom with glass shower and bath.
- Automated controlled shutters throughout home providing extra security not to mention keeping home cool in Summer and warm in winter.
- Self-contained studio at rear.
- Drive through lockup garage and Carport with Ample car parking
- Internal Laundry
- Storage's and 2 garden sheds.
- Large undercover entertainment area.
- · · · All offers must be in writing · · ·