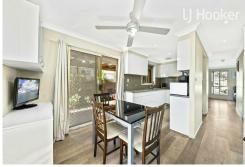

- Effortless connection between living, dining and cooking zones, along with timber floorboards creating a contemporary aesthetic
- Open-new modern style kitchen with clean line finishes
- 3 bedrooms all have mirrored built-ins and ceiling fans
- Expansive fully tiled main bathroom with glass shower and bath.
- Automated controlled shutters throughout home providing extra security not to mention keeping home cool in Summer and warm in winter.
- Self-contained studio at rear.
- Drive through lockup garage and Carport with Ample car parking
- Internal Laundry
- Storage's and 2 garden sheds.
- Large undercover entertainment area.
- · · · All offers must be in writing · · ·