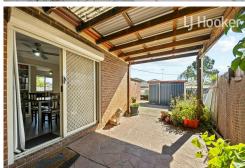

- Effortless connection between living, dining and cooking zones, along with timber floorboards creating a contemporary aesthetic
- Open-new modern style kitchen with clean line finishes
- 3 bedrooms all have mirrored built-ins and ceiling fans
- Expansive fully tiled main bathroom with glass shower and bath.
- Automated controlled shutters throughout home providing extra security not to mention keeping home cool in Summer and warm in winter.
- Self-contained studio at rear.
- Drive through lockup garage and Carport with Ample car parking
- Internal Laundry
- Storage's and 2 garden sheds.
- Large undercover entertainment area.
- · · · All offers must be in writing · · ·