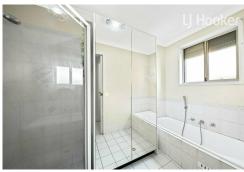

- Effortless connection between living, dining and cooking zones, along with timber floorboards creating a contemporary aesthetic
- Open-new modern style kitchen with clean line finishes
- 3 bedrooms all have mirrored built-ins and ceiling fans
- Expansive fully tiled main bathroom with glass shower and bath.
- Automated controlled shutters throughout home providing extra security not to mention keeping home cool in Summer and warm in winter.
- Self-contained studio at rear.
- Drive through lockup garage and Carport with Ample car parking
- Internal Laundry
- Storage's and 2 garden sheds.
- Large undercover entertainment area.
- · · · All offers must be in writing · · ·