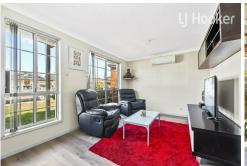

Stepping inside, you're immediately greeted by an uplifting sense of space and light. The oversized lounge room acts as a central focus for milling and relaxing.

Accommodation has also been smartly arranged with an attached self-contained studio retreat at the rear with direct side access.

- Effortless connection between living, dining and cooking zones, along with timber floorboards creating a contemporary aesthetic
- Open-new modern style kitchen with clean line finishes
- 3 bedrooms all have mirrored built-ins and ceiling fans
- Expansive fully tiled main bathroom with glass shower and bath.
- Automated controlled shutters throughout home providing extra security not to mention keeping home cool in Summer and warm in winter.
- Self-contained studio at rear.
- Drive through lockup garage and Carport with Ample car parking
- Internal Laundry
- Storage's and 2 garden sheds.
- Large undercover entertainment area.
- · · · All offers must be in writing · · ·