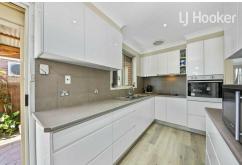

- Effortless connection between living, dining and cooking zones, along with timber floorboards creating a contemporary aesthetic
- Open-new modern style kitchen with clean line finishes
- 3 bedrooms all have mirrored built-ins and ceiling fans
- Expansive fully tiled main bathroom with glass shower and bath.
- Automated controlled shutters throughout home providing extra security not to mention keeping home cool in Summer and warm in winter.
- Self-contained studio at rear.
- Drive through lockup garage and Carport with Ample car parking
- Internal Laundry
- Storage's and 2 garden sheds.
- Large undercover entertainment area.
- · · · All offers must be in writing · · ·