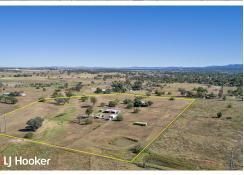

## Hillvue, 28-42 Bylong Road

Lifestyle or Development Opportunity

Discover the endless potential of 28-42 Bylong Road, Tamworth, a rare offering that combines lifestyle appeal with exciting development possibilities.

Set on an expansive parcel of land, this property provides the perfect canvas for those seeking a serene lifestyle escape or a strategic investment opportunity. With its generous size and prime location close to Tamworth's amenities while maintaining a peaceful, semirural charm., the possibilities are endless. Only 4 minutes drive from from the Tamworth ALECC and sport precinct, as well as 8 mins from the Tamworth CBD. Create your dream rural retreat, establish an equestrian haven, or explore the development potential (subject to council approval).

## **More About this Property**

| Property ID   | A1UHTE       |
|---------------|--------------|
| Property Type | House        |
| Land Area     | 6.51 hectare |