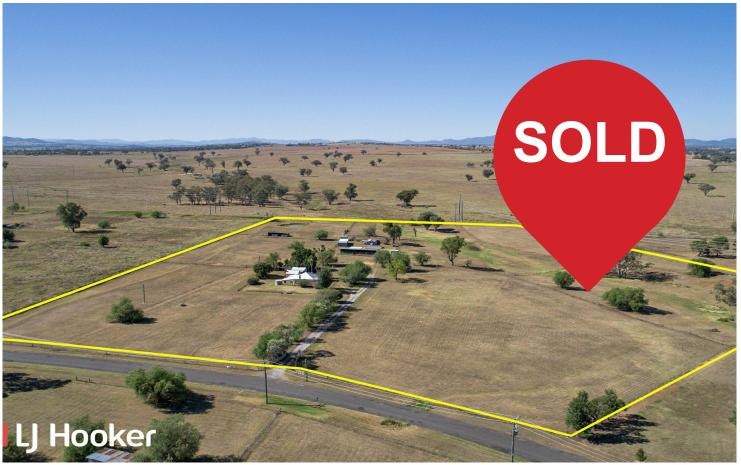

## Hillvue, 28-42 Bylong Road

Lifestyle or Development Opportunity

Discover the endless potential of 28-42 Bylong Road, Tamworth, a rare offering that combines lifestyle appeal with exciting development possibilities.

Set on an expansive parcel of land, this property provides the perfect canvas for those seeking a serene lifestyle escape or a strategic investment opportunity. With its generous size and prime location close to Tamworth's amenities while maintaining a peaceful, semirural charm., the possibilities are endless. Only 4 minutes drive from from the Tamworth ALECC and sport precinct, as well as 8 mins from the Tamworth CBD. Create your dream rural retreat, establish an equestrian haven, or explore the development potential (subject to council approval).

## **More About this Property**

| Property ID   | A1UHTE       |
|---------------|--------------|
| Property Type | House        |
| Land Area     | 6.51 hectare |