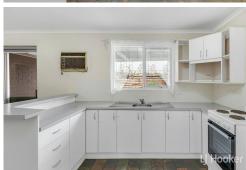

The open-plan kitchen and family area features slate flooring and a generous pantry, ideal for family gatherings. Each bedroom is equipped with ceiling fans, and bedrooms 1, 3, and 4 include built-in robes. The bathroom showcases floor-to-ceiling tiles and a spacious vanity, adding a touch of luxury. High-quality carpet throughout the lounge, dining area, and all bedrooms enhances the comfort and warmth of the home.