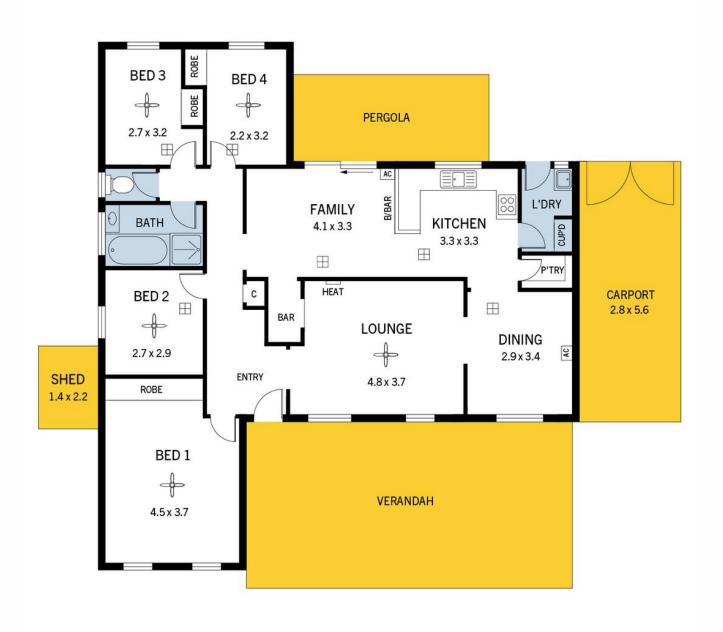

## 30 Christine Avenue, Hillbank

DISCLAIMER: Floorplan and area calculation are approximate and for illustration purposes only Produced by **Property Portraits**  Interior Carport Pergola 128m² 16m² 54m²

198m<sup>2</sup>