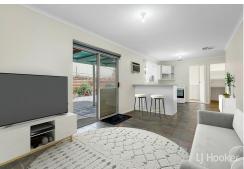

The open-plan kitchen and family area features slate flooring and a generous pantry, ideal for family gatherings. Each bedroom is equipped with ceiling fans, and bedrooms 1, 3, and 4 include built-in robes. The bathroom showcases floor-to-ceiling tiles and a spacious vanity, adding a touch of luxury. High-quality carpet throughout the lounge, dining area, and all bedrooms enhances the comfort and warmth of the home.