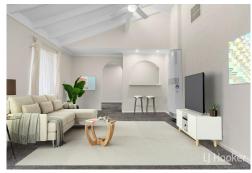

### **Opportunity Awaits**

This delightful four-bedroom home offers stunning, panoramic views extending to the ocean. Set on a spacious 613 sqm (approx.) allotment. Step into the spacious formal lounge, where raked ceilings, a gas wall heater, and a built-in bar area to create the perfect ambiance for relaxing evenings at home. The lounge flows seamlessly into the formal dining area, which includes a split system air conditioner for year-round comfort.

The open-plan kitchen and family area features slate flooring and a generous pantry, ideal for family gatherings. Each bedroom is equipped with ceiling fans, and bedrooms 1, 3, and 4 include built-in robes. The bathroom showcases floor-to-ceiling tiles and a spacious vanity, adding a touch of luxury. High-quality carpet throughout the lounge, dining area, and all bedrooms enhances the comfort and warmth of the home.