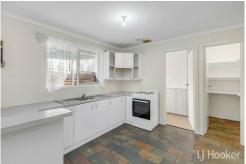

The open-plan kitchen and family area features slate flooring and a generous pantry, ideal for family gatherings. Each bedroom is equipped with ceiling fans, and bedrooms 1, 3, and 4 include built-in robes. The bathroom showcases floor-to-ceiling tiles and a spacious vanity, adding a touch of luxury. High-quality carpet throughout the lounge, dining area, and all bedrooms enhances the comfort and warmth of the home.