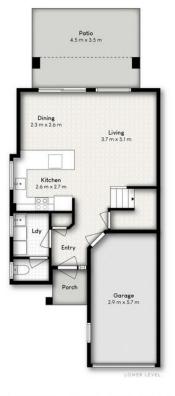

# Highland Park, 11/102-104 Alexander Drive TRENDY TOWNHOUSE OVERLOOKING PARK

So very central, this three bedroom, two and a half bathroom townhouse overlooks the Highland Park Dog Park, is adjacent to the Highland Park Shopping Centre with trendy cafes, restaurants and IGA and only 50 metres to William Duncan Primary School and full medical facilities —now you can't get more central than that —and with the generous kitchen and living overlooking the fenced rear garden, this is so very family friendly. There is aircon in the master and downstairs living, a single lock-up garage PLUS two additional carparks and side access to the rear garden. The complex has a beautiful inground pool and BBQ area.

### 11/102-104 ALEXANDER DRIVE, HIGHLAND PARK

Whilst every attempt has been made to ensure the accuracy of the loor plan contained here, measurements of doors, windows, come on any other item are approximate and no responsibility is taken for an error, omission, or misstatement. This plan is for illustrative purpose only and should only be used as such by any prospective purchaser.