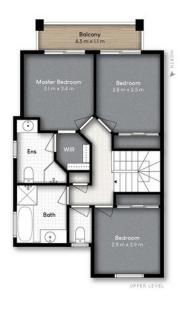

# Highland Park, 11/102-104 Alexander Drive TRENDY TOWNHOUSE OVERLOOKING PARK

So very central, this three bedroom, two and a half bathroom townhouse overlooks the Highland Park Dog Park, is adjacent to the Highland Park Shopping Centre with trendy cafes, restaurants and IGA and only 50 metres to William Duncan Primary School and full medical facilities —now you can't get more central than that —and with the generous kitchen and living overlooking the fenced rear garden, this is so very family friendly. There is aircon in the master and downstairs living, a single lock-up garage PLUS two additional carparks and side access to the rear garden. The complex has a beautiful inground pool and BBQ area.

### 11/102-104 ALEXANDER DRIVE, HIGHLAND PARK

Whilst every attempt has been made to ensure the accuracy of the loor plan contained here, measurements of doors, windows, come on any other item are approximate and no responsibility is taken for an error, omission, or misstatement. This plan is for illustrative purpose only and should only be used as such by any prospective purchaser.