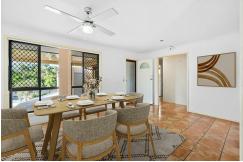

# Highland Park, 86 Alexander Drive THIS IS A RIPPER!!

There will be NO electricity bill with this beauty —the 10Kw solar power system of 46 panels will look after the best of families! On a 779m2 block sits this gem —three bedrooms, semi-ensuite bathroom, tiled living and dining, well-appointed kitchen and a generous covered outdoor entertainment area. Add to this a double garage PLUS double carport, a shed, fully fenced with gated entry AND it's bang next door to the dog park!!