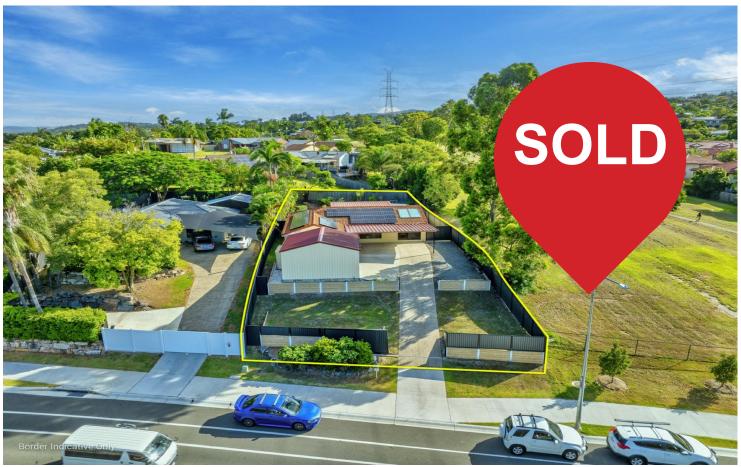

# Highland Park, 86 Alexander Drive THIS IS A RIPPER!!

There will be NO electricity bill with this beauty —the 10Kw solar power system of 46 panels will look after the best of families! On a 779m2 block sits this gem —three bedrooms, semi-ensuite bathroom, tiled living and dining, well-appointed kitchen and a generous covered outdoor entertainment area. Add to this a double garage PLUS double carport, a shed, fully fenced with gated entry AND it's bang next door to the dog park!!

### **More About this Property**

| Property ID   | 5GGDF41 |
|---------------|---------|
| Property Type | House   |
| Land Area     | 779 m²  |