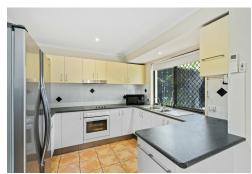

# Highland Park, 86 Alexander Drive THIS IS A RIPPER!!

There will be NO electricity bill with this beauty —the 10Kw solar power system of 46 panels will look after the best of families! On a 779m2 block sits this gem —three bedrooms, semi-ensuite bathroom, tiled living and dining, well-appointed kitchen and a generous covered outdoor entertainment area. Add to this a double garage PLUS double carport, a shed, fully fenced with gated entry AND it's bang next door to the dog park!!