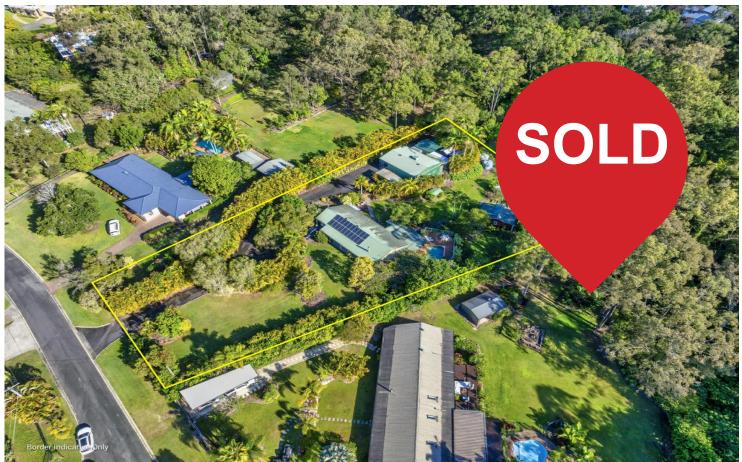

# Highland Park, 54 Winderadeen Drive

# Acreage renovator

Looking for a renovator? 27 years in the waiting, situated on acreage in Highland Park this home has the following features to offer:

Main house - 3 bedrooms, 1 bathroom, airconditioned under cover rear patio with an inground pool

Large 12m x 9m shed with kitchen and bathroom facilities

Large telecom style 1 bedroom caravan fitted out as a guest residence

Another 1 bedroom guest house with power and water

Sheds galore with another 4 quite large, powered sheds

Pool has an electric heater for all year-round swimming

Plenty of water tanks

Large solar system

Property backs onto state reserve, privacy assured, fruit trees and garden edging across the property.

Vendors committed to selling. Contact Alex Bally on 0410 650 470 to arrange an inspection.