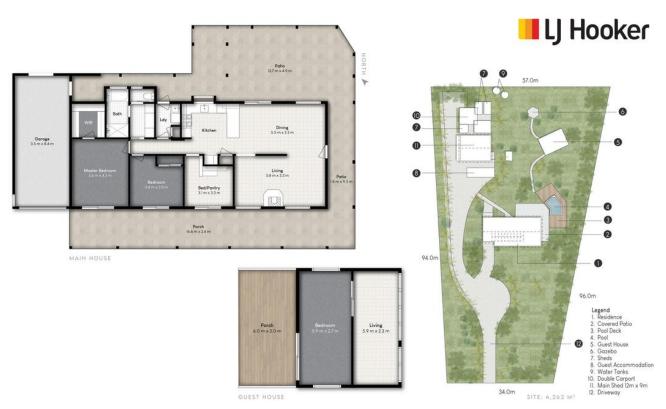

# Acreage renovator

Looking for a renovator? 27 years in the waiting, situated on acreage in Highland Park this home has the following features to offer:

Main house - 3 bedrooms, 1 bathroom, airconditioned under cover rear patio with an inground pool

Large 12m x 9m shed with kitchen and bathroom facilities

Large telecom style 1 bedroom caravan fitted out as a guest residence

Another 1 bedroom guest house with power and water

Sheds galore with another 4 quite large, powered sheds

## **More About this Property**

| Property ID   | 5G1EF41 |
|---------------|---------|
| Property Type | House   |
| Land Area     | 4262 m² |

Whilst every altempt has been made to ensure the accuracy of the floor plan contained here, measurements of doors, windows, rooms and any other item are approximate and no responsibility is taken for any error, omission, or misstatement. This plan is for illustrative purposes only and should only be used as such by any prospective purchaser.