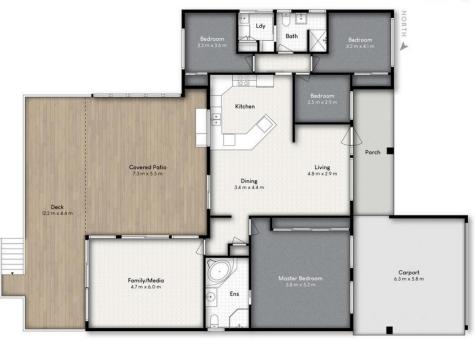

## Highland Park, 129 Explorers Way SIMPLY THE BEST!

Close to absolutely EVERYTHING... ... 150m to school, shops, cafes, medical facilities and the dog park, this ideally situated home has EVERYTHING... Four bedrooms (including a MASSIVE master) 2 bathrooms, family and dining, plus a separate very spacious living room and very generous kitchen... then there is the HUGE outdoor covered deck which overlooks the inground pool. Extras include slate floors in living areas, aircons, roller shutters, crim safe on doors, double secure carport - a very generous 305m2 of living on a 772m2 block... You couldn't possibly want more than this - so why not come and have a look?

Sales Specialist to Jane Doogan Independent Contractor | dean@ljhgc.com.au

2-4 New Street, NERANG QLD 4211 nerang.ljhooker.com.au | nerang@ljhgc.com.au

129 EXPLORERS WAY, HIGHLAND PARK

Whilst every attempt has been made to ensure the accuracy of the floor plan contained here, measurements of doors, windows, room on any other item are approximate and no responsibility is taken for any error, amission, or misstatement. This plan is for illustrative purposes only and should only be used as such by any prospective purchaser.