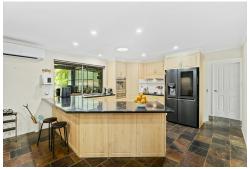

## Highland Park, 129 Explorers Way SIMPLY THE BEST!

Close to absolutely EVERYTHING... ... 150m to school, shops, cafes, medical facilities and the dog park, this ideally situated home has EVERYTHING... Four bedrooms (including a MASSIVE master) 2 bathrooms, family and dining, plus a separate very spacious living room and very generous kitchen... then there is the HUGE outdoor covered deck which overlooks the inground pool. Extras include slate floors in living areas, aircons, roller shutters, crim safe on doors, double secure carport - a very generous 305m2 of living on a 772m2 block... You couldn't possibly want more than this - so why not come and have a look?